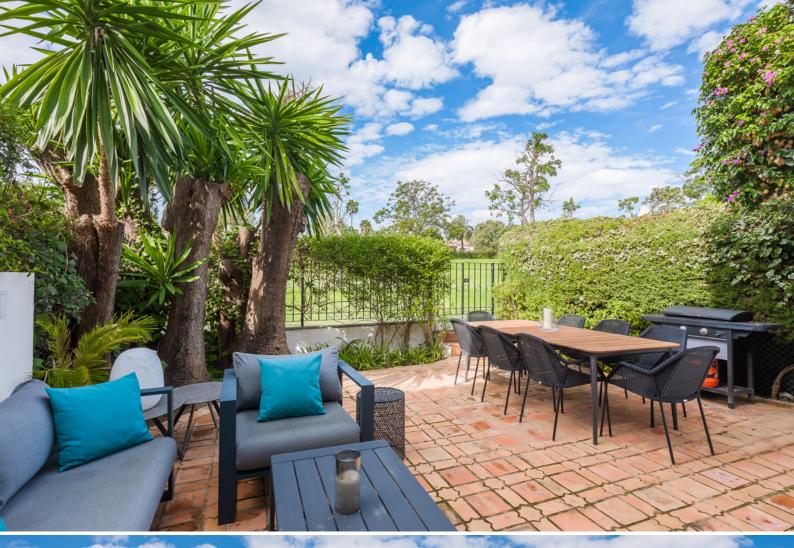

Los Naranjos Country Club Nueva Andalucia

795.000 €

CHARMING FULLY REFURBISHED FRONTLINE GOLF TOWNHOUSE IN LOS NARANJOS COUNTRY CLUB

Charming frontline golf townhouse situated in a sought after secure development in Las Brisas/ Nueva Andalucia. The property has been recently refurbished and on the ground level consists of an open plan living, dining area and fully fitted kitchen, with access to a good size terrace with stunning views over the golf course and the mountains. On this level there is also a double bedroom and a guest toilet. On the upper level there is the spacious master bedroom suite with fitted wardrobes and access to a good size terrace with golf views and a further guest bedroom with en suite bathroom and fitted wardrobes.

The community has 2 large swimming pools, tennis and squash courts, 24-hour security and there is also an on site restaurant. Other features include: hot and cold air conditioning, wooden floors in the bedrooms and bathrooms, fireplace, etc. Ideal family home for holiday or all year round living.