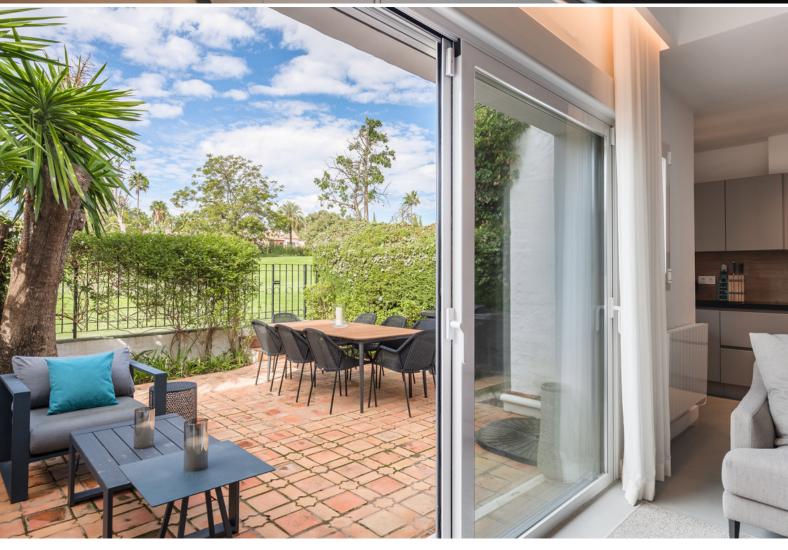

Los Naranjos Country Club Nueva Andalucia

795.000 €

CHARMING FULLY REFURBISHED FRONTLINE GOLF TOWNHOUSE IN LOS NARANJOS COUNTRY CLUB

Charming frontline golf townhouse situated in a sought after secure development in Las Brisas/ Nueva Andalucia. The property has been recently refurbished and on the ground level consists of an open plan living, dining area and fully fitted kitchen, with access to a good size terrace with stunning views over the golf course and the mountains. On this level there is also a double bedroom and a guest toilet. On the upper level there is the spacious master bedroom suite with fitted wardrobes and access to a good size terrace with golf views and a further guest bedroom with en suite bathroom and fitted wardrobes.

The community has 2 large swimming pools, tennis and squash courts, 24-hour security and there is also an on site restaurant. Other features include: hot and cold air conditioning, wooden floors in the bedrooms and bathrooms, fireplace, etc. Ideal family home for holiday or all year round living.