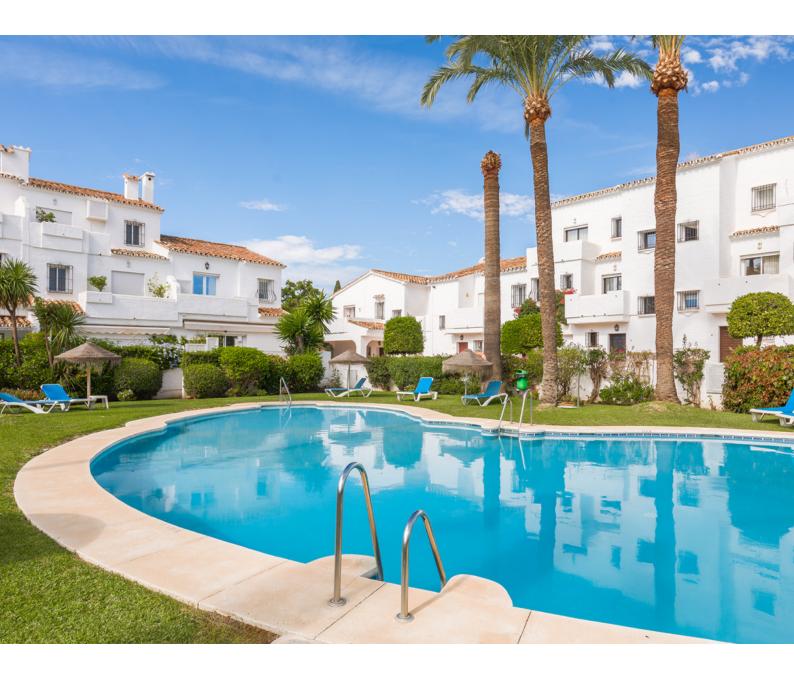

Los Naranjos Country Club Nueva Andalucia

795.000 €

CHARMING FULLY REFURBISHED FRONTLINE GOLF TOWNHOUSE IN LOS NARANJOS COUNTRY CLUB

Charming frontline golf townhouse situated in a sought after secure development in Las Brisas/ Nueva Andalucia. The property has been recently refurbished and on the ground level consists of an open plan living, dining area and fully fitted kitchen, with access to a good size terrace with stunning views over the golf course and the mountains. On this level there is also a double bedroom and a guest toilet. On the upper level there is the spacious master bedroom suite with fitted wardrobes and access to a good size terrace with golf views and a further guest bedroom with en suite bathroom and fitted wardrobes.

The community has 2 large swimming pools, tennis and squash courts, 24-hour security and there is also an on site restaurant. Other features include: hot and cold air conditioning, wooden floors in the bedrooms and bathrooms, fireplace, etc. Ideal family home for holiday or all year round living.

Air conditioning Alarm Amenities near Close to schools Barbeque Covered terrace Double glazing Excellent condition Electric blinds Front line golf Fitted wardrobes Fireplace Fully furnished Golf view Kitchen equipped Living room Mountain view Parquet floors Private terrace Satellite TV Recently Renovated / Refurbished Telephone Wooden floors Transport near