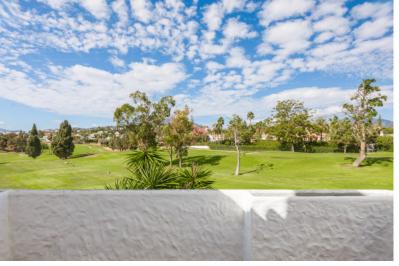

Los Naranjos Country Club Nueva Andalucia

795.000 €

CHARMING FULLY REFURBISHED FRONTLINE GOLF TOWNHOUSE IN LOS NARANJOS COUNTRY CLUB

Charming frontline golf townhouse situated in a sought after secure development in Las Brisas/ Nueva Andalucia. The property has been recently refurbished and on the ground level consists of an open plan living, dining area and fully fitted kitchen, with access to a good size terrace with stunning views over the golf course and the mountains. On this level there is also a double bedroom and a guest toilet. On the upper level there is the spacious master bedroom suite with fitted wardrobes and access to a good size terrace with golf views and a further guest bedroom with en suite bathroom and fitted wardrobes.

The community has 2 large swimming pools, tennis and squash courts, 24-hour security and there is also an on site restaurant. Other features include: hot and cold air conditioning, wooden floors in the bedrooms and bathrooms, fireplace, etc. Ideal family home for holiday or all year round living.

Air conditioning Alarm Amenities near Close to schools Barbeque Covered terrace Double glazing Excellent condition Electric blinds Front line golf Fitted wardrobes Fireplace Fully furnished Golf view Kitchen equipped Living room Mountain view Parquet floors Private terrace Satellite TV Recently Renovated / Refurbished Telephone Wooden floors Transport near