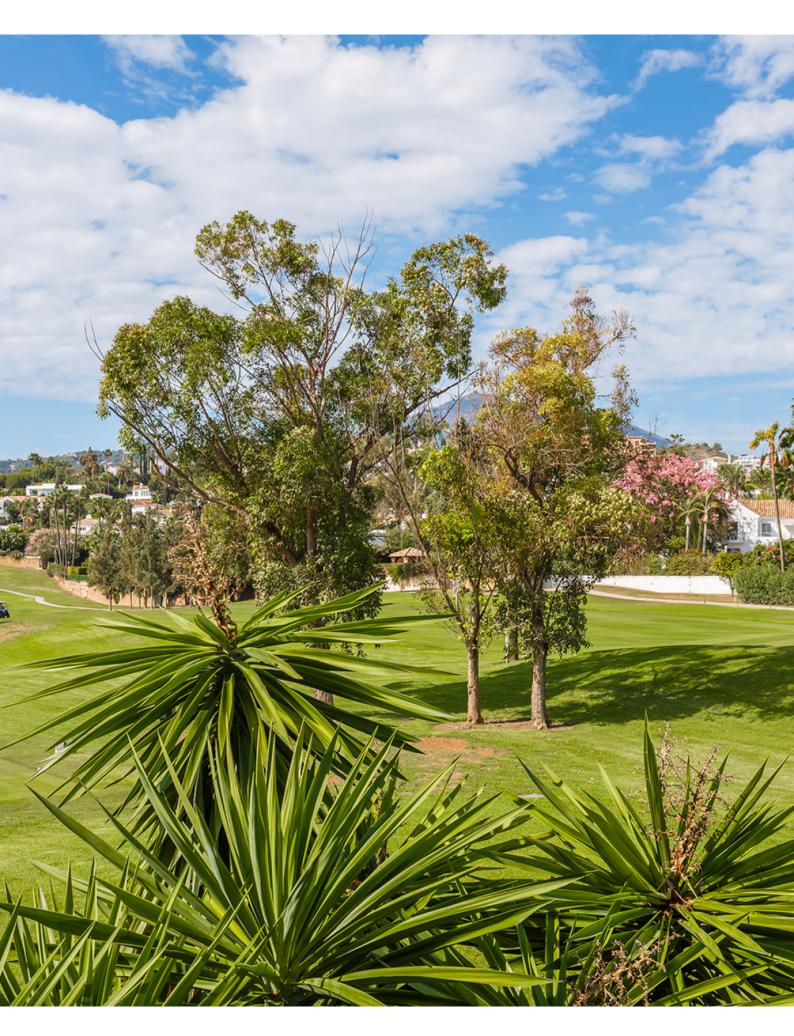

Los Naranjos Country Club Nueva Andalucia

795.000 €

CHARMING FULLY REFURBISHED FRONTLINE GOLF TOWNHOUSE IN LOS NARANJOS COUNTRY CLUB

Charming frontline golf townhouse situated in a sought after secure development in Las Brisas/ Nueva Andalucia. The property has been recently refurbished and on the ground level consists of an open plan living, dining area and fully fitted kitchen, with access to a good size terrace with stunning views over the golf course and the mountains. On this level there is also a double bedroom and a guest toilet. On the upper level there is the spacious master bedroom suite with fitted wardrobes and access to a good size terrace with golf views and a further guest bedroom with en suite bathroom and fitted wardrobes.

Air conditioning Alarm Amenities near Close to schools Barbeque Covered terrace Double glazing Excellent condition Electric blinds Front line golf Fitted wardrobes Fireplace Fully furnished Golf view Kitchen equipped Living room Mountain view Parquet floors Private terrace Satellite TV Recently Renovated / Refurbished Telephone Wooden floors Transport near