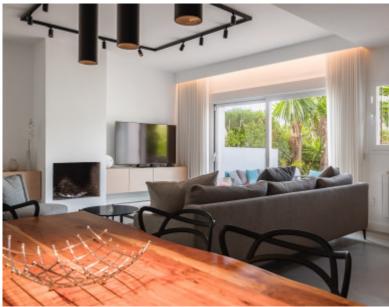

Los Naranjos Country Club Nueva Andalucia

795.000 €

CHARMING FULLY REFURBISHED FRONTLINE GOLF TOWNHOUSE IN LOS NARANJOS COUNTRY CLUB

Charming frontline golf townhouse situated in a sought after secure development in Las Brisas/ Nueva Andalucia. The property has been recently refurbished and on the ground level consists of an open plan living, dining area and fully fitted kitchen, with access to a good size terrace with stunning views over the golf course and the mountains. On this level there is also a double bedroom and a guest toilet. On the upper level there is the spacious master bedroom suite with fitted wardrobes and access to a good size terrace with golf views and a further guest bedroom with en suite bathroom and fitted wardrobes.

The community has 2 large swimming pools, tennis and squash courts, 24-hour security and there is also an on site restaurant. Other features include: hot and cold air conditioning, wooden floors in the bedrooms and bathrooms, fireplace, etc. Ideal family home for holiday or all year round living.

Air conditioning Alarm Amenities near Close to schools Barbeque Covered terrace Double glazing Excellent condition Electric blinds Front line golf Fitted wardrobes Fireplace Fully furnished Golf view Kitchen equipped Living room Mountain view Parquet floors Private terrace Satellite TV Recently Renovated / Refurbished Telephone Wooden floors Transport near