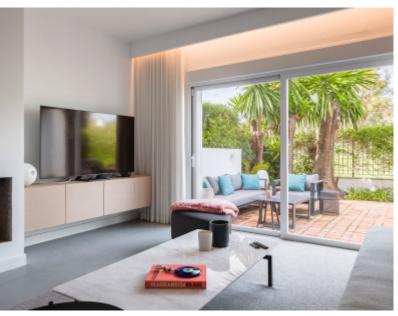

Los Naranjos Country Club Nueva Andalucia

795.000 €

CHARMING FULLY REFURBISHED FRONTLINE GOLF TOWNHOUSE IN LOS NARANJOS COUNTRY CLUB

Charming frontline golf townhouse situated in a sought after secure development in Las Brisas/ Nueva Andalucia. The property has been recently refurbished and on the ground level consists of an open plan living, dining area and fully fitted kitchen, with access to a good size terrace with stunning views over the golf course and the mountains. On this level there is also a double bedroom and a guest toilet. On the upper level there is the spacious master bedroom suite with fitted wardrobes and access to a good size terrace with golf views and a further guest bedroom with en suite bathroom and fitted wardrobes.

The community has 2 large swimming pools, tennis and squash courts, 24-hour security and there is also an on site restaurant. Other features include: hot and cold air conditioning, wooden floors in the bedrooms and bathrooms, fireplace, etc. Ideal family home for holiday or all year round living.

Air conditioning Alarm Amenities near Close to schools Barbeque Covered terrace Double glazing Excellent condition Electric blinds Front line golf Fitted wardrobes Fireplace Fully furnished Golf view Kitchen equipped Living room Mountain view Parquet floors Private terrace Satellite TV Recently Renovated / Refurbished Telephone Wooden floors Transport near