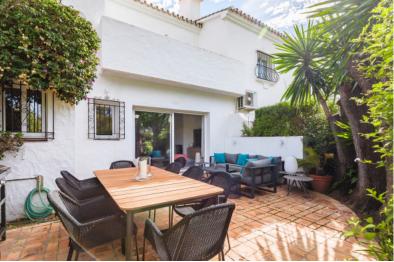

Los Naranjos Country Club Nueva Andalucia

795.000 €

CHARMING FULLY REFURBISHED FRONTLINE GOLF TOWNHOUSE IN LOS NARANJOS COUNTRY CLUB

Charming frontline golf townhouse situated in a sought after secure development in Las Brisas/ Nueva Andalucia. The property has been recently refurbished and on the ground level consists of an open plan living, dining area and fully fitted kitchen, with access to a good size terrace with stunning views over the golf course and the mountains. On this level there is also a double bedroom and a guest toilet. On the upper level there is the spacious master bedroom suite with fitted wardrobes and access to a good size terrace with golf views and a further guest bedroom with en suite bathroom and fitted wardrobes.

The community has 2 large swimming pools, tennis and squash courts, 24-hour security and there is also an on site restaurant. Other features include: hot and cold air conditioning, wooden floors in the bedrooms and bathrooms, fireplace, etc. Ideal family home for holiday or all year round living.

Air conditioning Alarm Amenities near Close to schools Barbeque Covered terrace Double glazing Excellent condition Electric blinds Front line golf Fitted wardrobes Fireplace Fully furnished Golf view Kitchen equipped Living room Mountain view Parquet floors Private terrace Satellite TV Recently Renovated / Refurbished Telephone Wooden floors Transport near