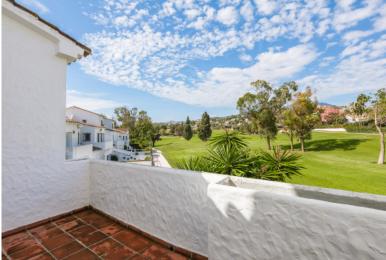

Los Naranjos Country Club Nueva Andalucia

795.000 €

CHARMING FULLY REFURBISHED FRONTLINE GOLF TOWNHOUSE IN LOS NARANJOS COUNTRY CLUB

Charming frontline golf townhouse situated in a sought after secure development in Las Brisas/ Nueva Andalucia. The property has been recently refurbished and on the ground level consists of an open plan living, dining area and fully fitted kitchen, with access to a good size terrace with stunning views over the golf course and the mountains. On this level there is also a double bedroom and a guest toilet. On the upper level there is the spacious master bedroom suite with fitted wardrobes and access to a good size terrace with golf views and a further guest bedroom with en suite bathroom and fitted wardrobes.

The community has 2 large swimming pools, tennis and squash courts, 24-hour security and there is also an on site restaurant. Other features include: hot and cold air conditioning, wooden floors in the bedrooms and bathrooms, fireplace, etc. Ideal family home for holiday or all year round living.

Air conditioning Alarm Amenities near Close to schools Barbeque Covered terrace Double glazing Excellent condition Electric blinds Front line golf Fitted wardrobes Fireplace Fully furnished Golf view Kitchen equipped Living room Mountain view Parquet floors Private terrace Satellite TV Recently Renovated / Refurbished Telephone Wooden floors Transport near