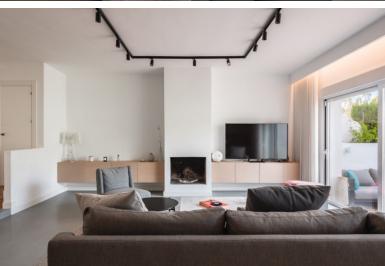

Los Naranjos Country Club Nueva Andalucia

795.000 €

CHARMING FULLY REFURBISHED FRONTLINE GOLF TOWNHOUSE IN LOS NARANJOS COUNTRY CLUB

Charming frontline golf townhouse situated in a sought after secure development in Las Brisas/ Nueva Andalucia. The property has been recently refurbished and on the ground level consists of an open plan living, dining area and fully fitted kitchen, with access to a good size terrace with stunning views over the golf course and the mountains. On this level there is also a double bedroom and a guest toilet. On the upper level there is the spacious master bedroom suite with fitted wardrobes and access to a good size terrace with golf views and a further guest bedroom with en suite bathroom and fitted wardrobes.

The community has 2 large swimming pools, tennis and squash courts, 24-hour security and there is also an on site restaurant. Other features include: hot and cold air conditioning, wooden floors in the bedrooms and bathrooms, fireplace, etc. Ideal family home for holiday or all year round living.

Air conditioning Alarm Amenities near Close to schools Barbeque Covered terrace Double glazing Excellent condition Electric blinds Front line golf Fitted wardrobes Fireplace Fully furnished Golf view Kitchen equipped Living room Mountain view Parquet floors Private terrace Satellite TV Recently Renovated / Refurbished Telephone Wooden floors Transport near