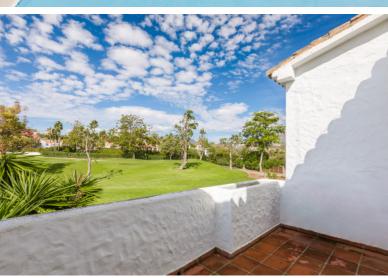

Los Naranjos Country Club Nueva Andalucia

795.000 €

CHARMING FULLY REFURBISHED FRONTLINE GOLF TOWNHOUSE IN LOS NARANJOS COUNTRY CLUB

Charming frontline golf townhouse situated in a sought after secure development in Las Brisas/ Nueva Andalucia. The property has been recently refurbished and on the ground level consists of an open plan living, dining area and fully fitted kitchen, with access to a good size terrace with stunning views over the golf course and the mountains. On this level there is also a double bedroom and a guest toilet. On the upper level there is the spacious master bedroom suite with fitted wardrobes and access to a good size terrace with golf views and a further guest bedroom with en suite bathroom and fitted wardrobes.

The community has 2 large swimming pools, tennis and squash courts, 24-hour security and there is also an on site restaurant. Other features include: hot and cold air conditioning, wooden floors in the bedrooms and bathrooms, fireplace, etc. Ideal family home for holiday or all year round living.

Air conditioning Alarm Amenities near Close to schools Barbeque Covered terrace Double glazing Excellent condition Electric blinds Front line golf Fitted wardrobes Fireplace Fully furnished Golf view Kitchen equipped Living room Mountain view Parquet floors Private terrace Satellite TV Recently Renovated / Refurbished Telephone Wooden floors Transport near