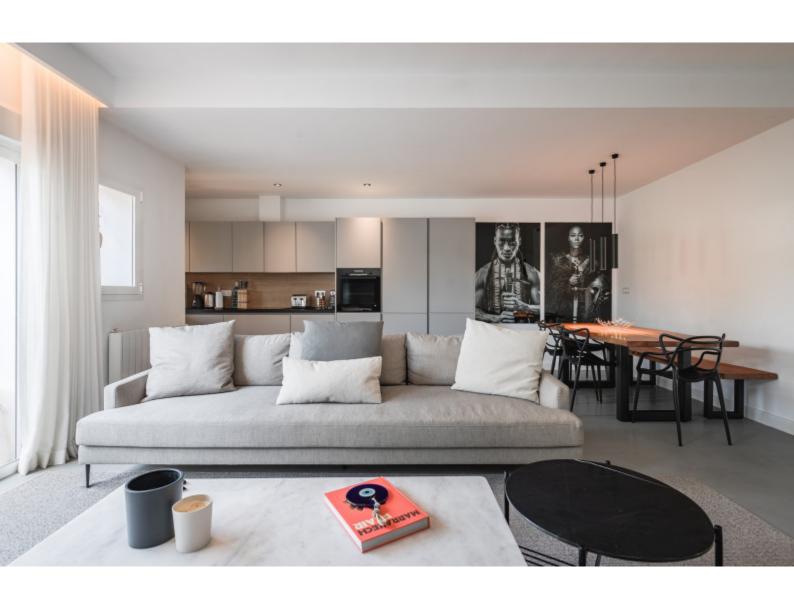

Los Naranjos Country Club Nueva Andalucia

795.000 €

CHARMING FULLY REFURBISHED FRONTLINE GOLF TOWNHOUSE IN LOS NARANJOS COUNTRY CLUB

Charming frontline golf townhouse situated in a sought after secure development in Las Brisas/ Nueva Andalucia. The property has been recently refurbished and on the ground level consists of an open plan living, dining area and fully fitted kitchen, with access to a good size terrace with stunning views over the golf course and the mountains. On this level there is also a double bedroom and a guest toilet. On the upper level there is the spacious master bedroom suite with fitted wardrobes and access to a good size terrace with golf views and a further guest bedroom with en suite bathroom and fitted wardrobes.

Air conditioning Alarm Amenities near Close to schools Barbeque Covered terrace Double glazing Excellent condition Electric blinds Front line golf Fitted wardrobes Fireplace Fully furnished Golf view Kitchen equipped Living room Mountain view Parquet floors Private terrace Satellite TV Recently Renovated / Refurbished Telephone Wooden floors Transport near