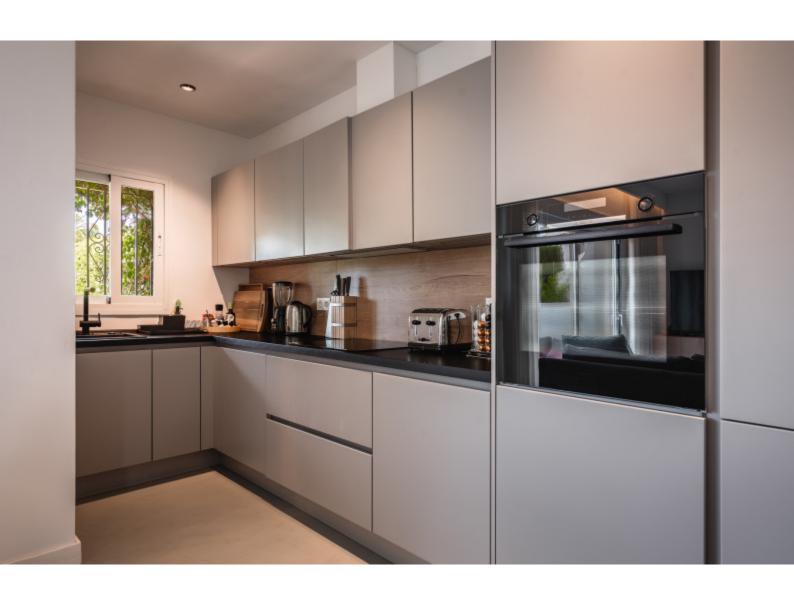

Los Naranjos Country Club Nueva Andalucia

795.000 €

CHARMING FULLY REFURBISHED FRONTLINE GOLF TOWNHOUSE IN LOS NARANJOS COUNTRY CLUB

Charming frontline golf townhouse situated in a sought after secure development in Las Brisas/ Nueva Andalucia. The property has been recently refurbished and on the ground level consists of an open plan living, dining area and fully fitted kitchen, with access to a good size terrace with stunning views over the golf course and the mountains. On this level there is also a double bedroom and a guest toilet. On the upper level there is the spacious master bedroom suite with fitted wardrobes and access to a good size terrace with golf views and a further guest bedroom with en suite bathroom and fitted wardrobes.

Air conditioning Alarm Amenities near Close to schools Barbeque Covered terrace Double glazing Excellent condition Electric blinds Front line golf Fitted wardrobes Fireplace Fully furnished Golf view Kitchen equipped Living room Mountain view Parquet floors Private terrace Satellite TV Recently Renovated / Refurbished Telephone Wooden floors Transport near