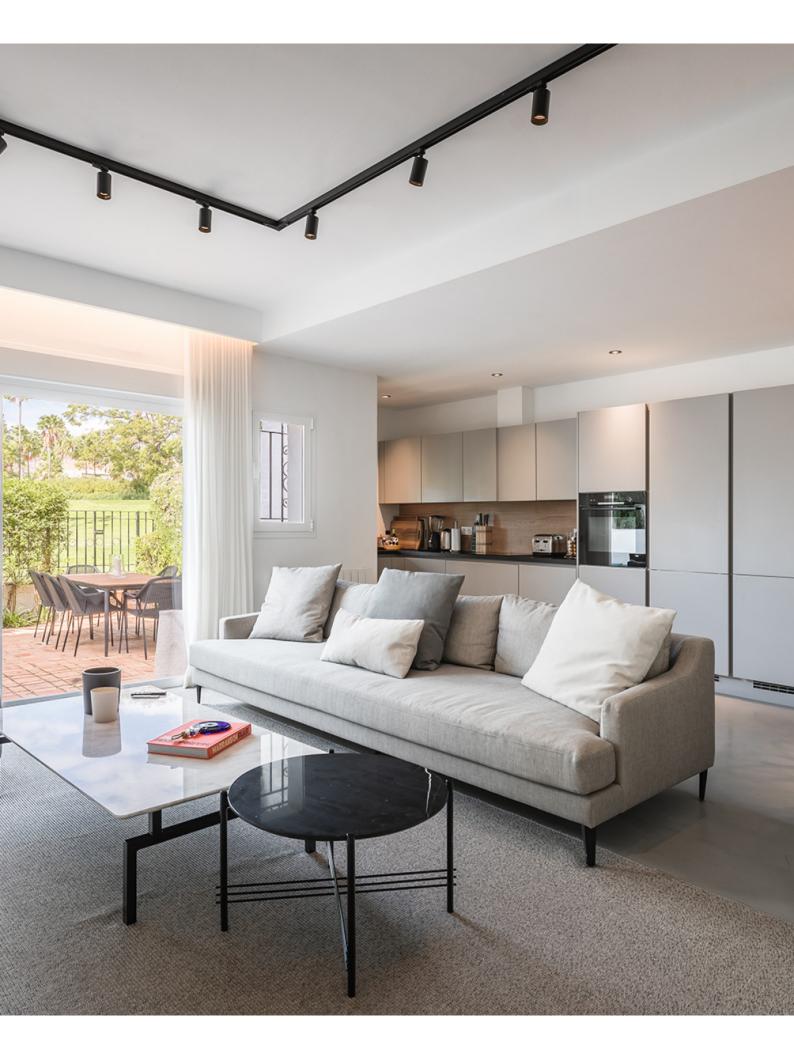

Los Naranjos Country Club Nueva Andalucia

795.000 €

CHARMING FULLY REFURBISHED FRONTLINE GOLF TOWNHOUSE IN LOS NARANJOS COUNTRY CLUB

Charming frontline golf townhouse situated in a sought after secure development in Las Brisas/ Nueva Andalucia. The property has been recently refurbished and on the ground level consists of an open plan living, dining area and fully fitted kitchen, with access to a good size terrace with stunning views over the golf course and the mountains. On this level there is also a double bedroom and a guest toilet. On the upper level there is the spacious master bedroom suite with fitted wardrobes and access to a good size terrace with golf views and a further guest bedroom with en suite bathroom and fitted wardrobes.

Air conditioning Alarm Amenities near Close to schools Barbeque Covered terrace Double glazing Excellent condition Electric blinds Front line golf Fitted wardrobes Fireplace Fully furnished Golf view Kitchen equipped Living room Mountain view Parquet floors Private terrace Satellite TV Recently Renovated / Refurbished Telephone Wooden floors Transport near