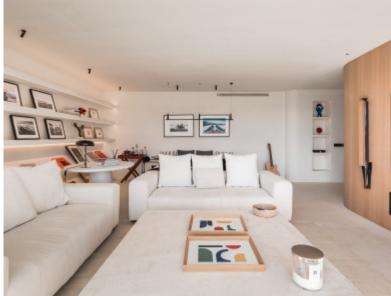

## MODERN FULLY RENOVATED APARTMENT IN LAS LOMAS DEL MARBELLA CLUB

Spacious fully renovated apartment located in a 24-hour secured complex in Las Lomas del Marbella Club, in the heart of the Golden Mile. All in one level, this modern property comprises: entrance hall; living/dining room with access to a large covered terrace; open-plan fully fitted kitchen with oak wood panels; private gym; en-suite master bedroom with a large walk-in closet and a luxurious bathroom; 2 guest bedrooms also with bathrooms. The property comes with two parking spaces and a storage room in the underground garage of the complex. It was recently renovated to the highest standards with a design by renowned architect Fernando Higueras, and contains underfloor heating, aerothermal cooling, Bang and Olufsen speakers, a Bose audio system, and home automation lighting.