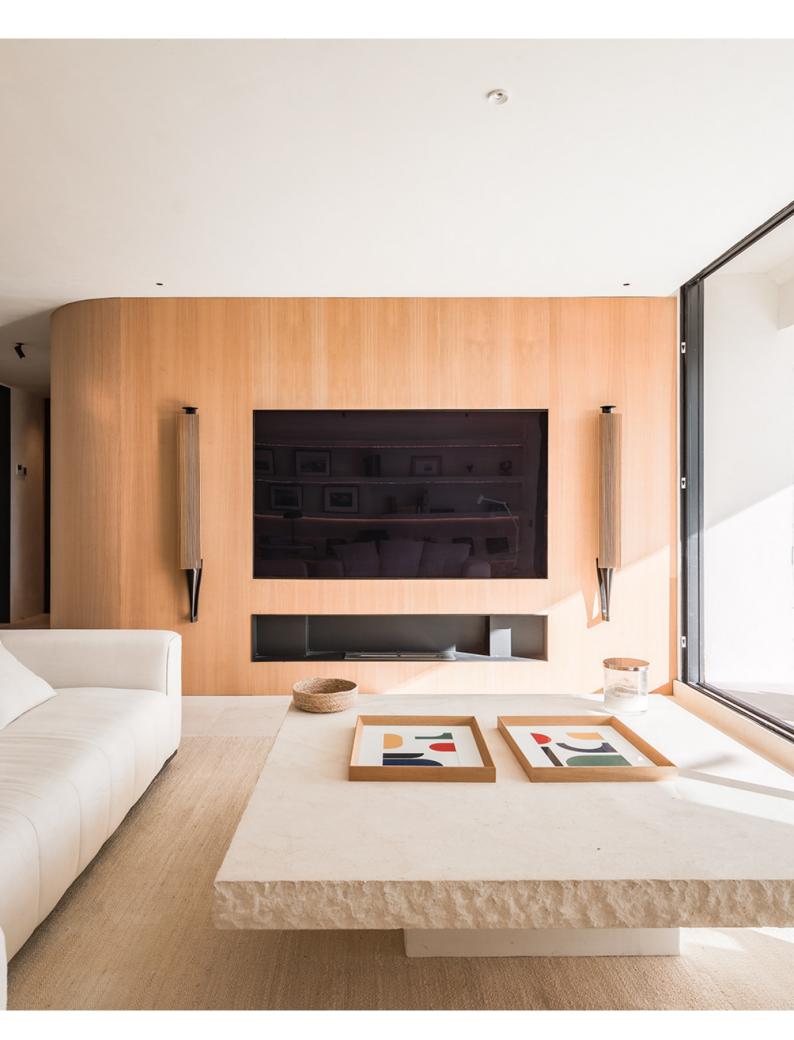

## MODERN FULLY RENOVATED APARTMENT IN LAS LOMAS DEL MARBELLA CLUB

Spacious fully renovated apartment located in a 24-hour secured complex in Las Lomas del Marbella Club, in the heart of the Golden Mile. All in one level, this modern property comprises: entrance hall; living/dining room with access to a large covered terrace; open-plan fully fitted kitchen with oak wood panels; private gym; en-suite master bedroom with a large walk-in closet and a luxurious bathroom; 2 guest bedrooms also with bathrooms. The property comes with two parking spaces and a storage room in the underground garage of the complex. It was recently renovated to the highest standards with a design by renowned architect Fernando Higueras, and contains underfloor heating, aerothermal cooling, Bang and Olufsen speakers, a Bose audio system, and home automation lighting.