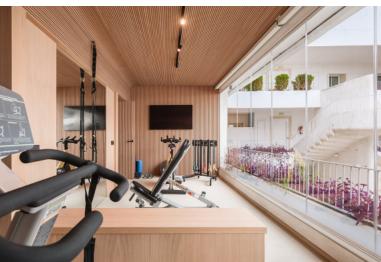

## MODERN FULLY RENOVATED APARTMENT IN LAS LOMAS DEL MARBELLA CLUB

Spacious fully renovated apartment located in a 24-hour secured complex in Las Lomas del Marbella Club, in the heart of the Golden Mile. All in one level, this modern property comprises: entrance hall; living/dining room with access to a large covered terrace; open-plan fully fitted kitchen with oak wood panels; private gym; en-suite master bedroom with a large walk-in closet and a luxurious bathroom; 2 guest bedrooms also with bathrooms. The property comes with two parking spaces and a storage room in the underground garage of the complex. It was recently renovated to the highest standards with a design by renowned architect Fernando Higueras, and contains underfloor heating, aerothermal cooling, Bang and Olufsen speakers, a Bose audio system, and home automation lighting.