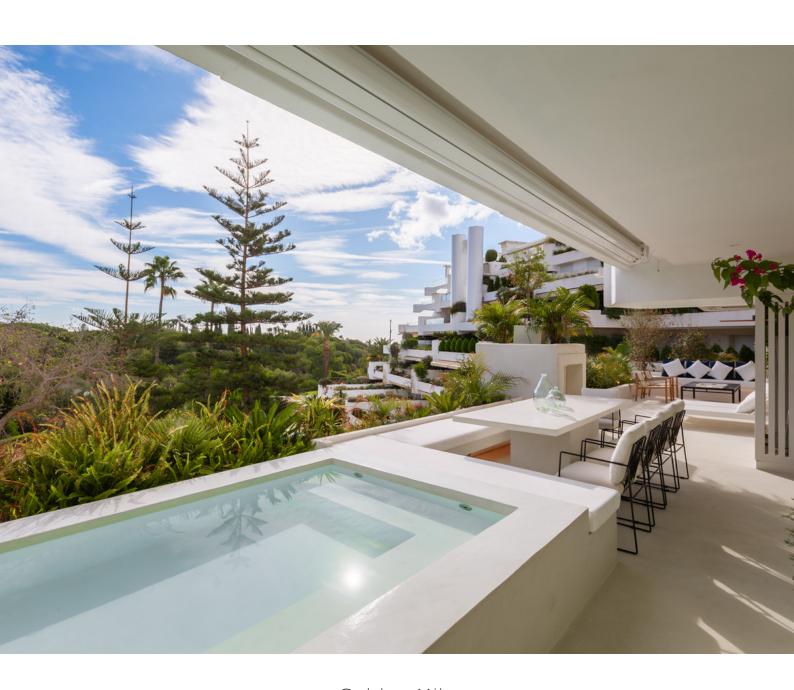

The 100 m² terrace provides stunning views of La Concha Mountain and partial sea views, featuring a heated pool, outdoor dining area, and seating areas.

The community, which features mature communal gardens with swimming pool, is situated in a sought-after area, approximately half-way between Marbella Town and Puerto Banús.

## MODERN FULLY RENOVATED APARTMENT IN LAS LOMAS DEL MARBELLA CLUB

Spacious fully renovated apartment located in a 24-hour secured complex in Las Lomas del Marbella Club, in the heart of the Golden Mile. All in one level, this modern property comprises: entrance hall; living/dining room with access to a large covered terrace; open-plan fully fitted kitchen with oak wood panels; private gym; en-suite master bedroom with a large walk-in closet and a luxurious bathroom; 2 guest bedrooms also with bathrooms. The property comes with two parking spaces and a storage room in the underground garage of the complex. It was recently renovated to the highest standards with a design by renowned architect Fernando Higueras, and contains underfloor heating, aerothermal cooling, Bang and Olufsen speakers, a Bose audio system, and home automation lighting.