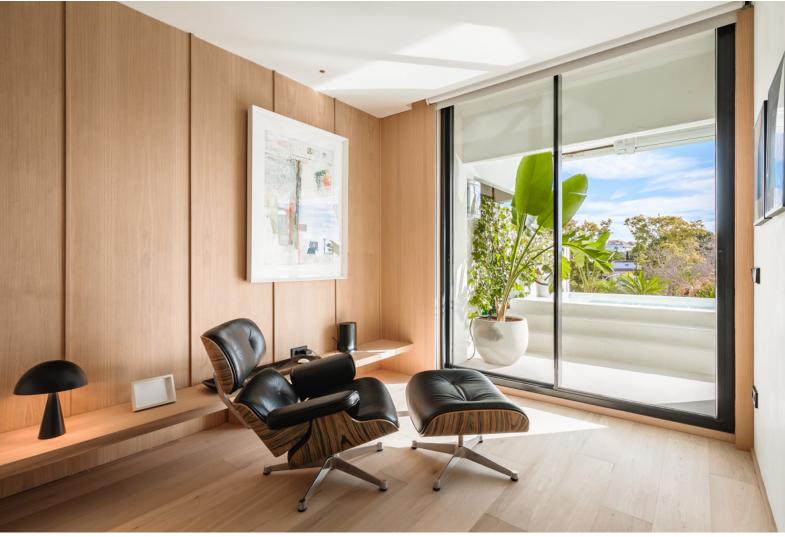

## MODERN FULLY RENOVATED APARTMENT IN LAS LOMAS DEL MARBELLA CLUB

Spacious fully renovated apartment located in a 24-hour secured complex in Las Lomas del Marbella Club, in the heart of the Golden Mile. All in one level, this modern property comprises: entrance hall; living/dining room with access to a large covered terrace; open-plan fully fitted kitchen with oak wood panels; private gym; en-suite master bedroom with a large walk-in closet and a luxurious bathroom; 2 guest bedrooms also with bathrooms. The property comes with two parking spaces and a storage room in the underground garage of the complex. It was recently renovated to the highest standards with a design by renowned architect Fernando Higueras, and contains underfloor heating, aerothermal cooling, Bang and Olufsen speakers, a Bose audio system, and home automation lighting.

The 100 m² terrace provides stunning views of La Concha Mountain and partial sea views, featuring a heated pool, outdoor dining area, and seating areas.

The community, which features mature communal gardens with swimming pool, is situated in a sought-after area, approximately half-way between Marbella Town and Puerto Banús.