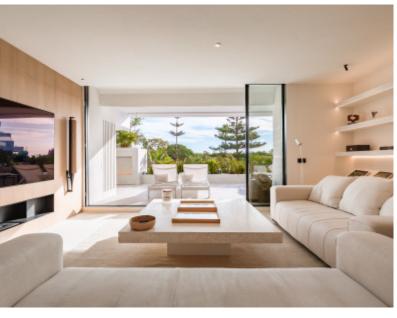

## MODERN FULLY RENOVATED APARTMENT IN LAS LOMAS DEL MARBELLA CLUB

Spacious fully renovated apartment located in a 24-hour secured complex in Las Lomas del Marbella Club, in the heart of the Golden Mile. All in one level, this modern property comprises: entrance hall; living/dining room with access to a large covered terrace; open-plan fully fitted kitchen with oak wood panels; private gym; en-suite master bedroom with a large walk-in closet and a luxurious bathroom; 2 guest bedrooms also with bathrooms. The property comes with two parking spaces and a storage room in the underground garage of the complex. It was recently renovated to the highest standards with a design by renowned architect Fernando Higueras, and contains underfloor heating, aerothermal cooling, Bang and Olufsen speakers, a Bose audio system, and home automation lighting.

The 100 m² terrace provides stunning views of La Concha Mountain and partial sea views, featuring a heated pool, outdoor dining area, and seating areas.

The community, which features mature communal gardens with swimming pool, is situated in a sought-after area, approximately half-way between Marbella Town and Puerto Banús.