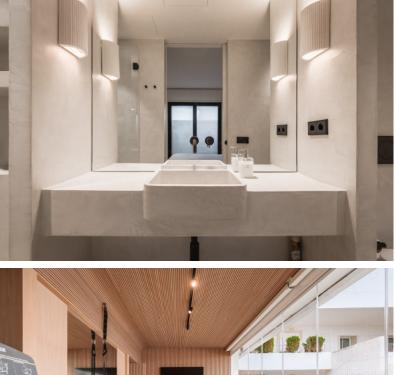

## MODERN FULLY RENOVATED APARTMENT IN LAS LOMAS DEL MARBELLA CLUB

Spacious fully renovated apartment located in a 24-hour secured complex in Las Lomas del Marbella Club, in the heart of the Golden Mile. All in one level, this modern property comprises: entrance hall; living/dining room with access to a large covered terrace; open-plan fully fitted kitchen with oak wood panels; private gym; en-suite master bedroom with a large walk-in closet and a luxurious bathroom; 2 guest bedrooms also with bathrooms. The property comes with two parking spaces and a storage room in the underground garage of the complex. It was recently renovated to the highest standards with a design by renowned architect Fernando Higueras, and contains underfloor heating, aerothermal cooling, Bang and Olufsen speakers, a Bose audio system, and home automation lighting.