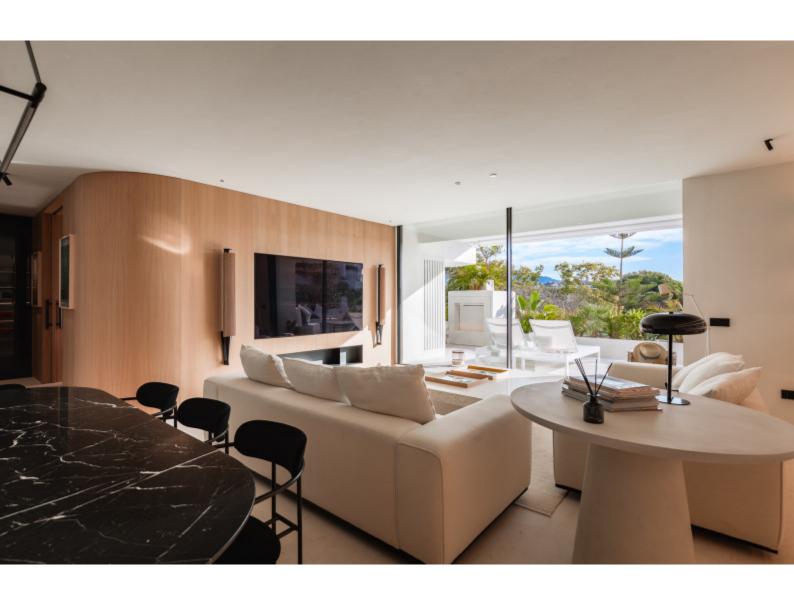

## MODERN FULLY RENOVATED APARTMENT IN LAS LOMAS DEL MARBELLA CLUB

Spacious fully renovated apartment located in a 24-hour secured complex in Las Lomas del Marbella Club, in the heart of the Golden Mile. All in one level, this modern property comprises: entrance hall; living/dining room with access to a large covered terrace; open-plan fully fitted kitchen with oak wood panels; private gym; en-suite master bedroom with a large walk-in closet and a luxurious bathroom; 2 guest bedrooms also with bathrooms. The property comes with two parking spaces and a storage room in the underground garage of the complex. It was recently renovated to the highest standards with a design by renowned architect Fernando Higueras, and contains underfloor heating, aerothermal cooling, Bang and Olufsen speakers, a Bose audio system, and home automation lighting.

The 100 m² terrace provides stunning views of La Concha Mountain and partial sea views, featuring a heated pool, outdoor dining area, and seating areas.

The community, which features mature communal gardens with swimming pool, is situated in a sought-after area, approximately half-way between Marbella Town and Puerto Banús.