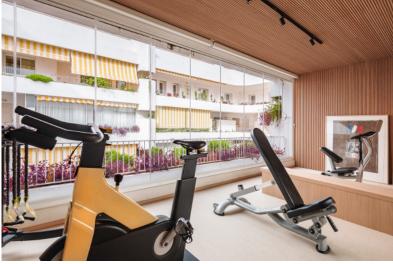

## MODERN FULLY RENOVATED APARTMENT IN LAS LOMAS DEL MARBELLA CLUB

Spacious fully renovated apartment located in a 24-hour secured complex in Las Lomas del Marbella Club, in the heart of the Golden Mile. All in one level, this modern property comprises: entrance hall; living/dining room with access to a large covered terrace; open-plan fully fitted kitchen with oak wood panels; private gym; en-suite master bedroom with a large walk-in closet and a luxurious bathroom; 2 guest bedrooms also with bathrooms. The property comes with two parking spaces and a storage room in the underground garage of the complex. It was recently renovated to the highest standards with a design by renowned architect Fernando Higueras, and contains underfloor heating, aerothermal cooling, Bang and Olufsen speakers, a Bose audio system, and home automation lighting.