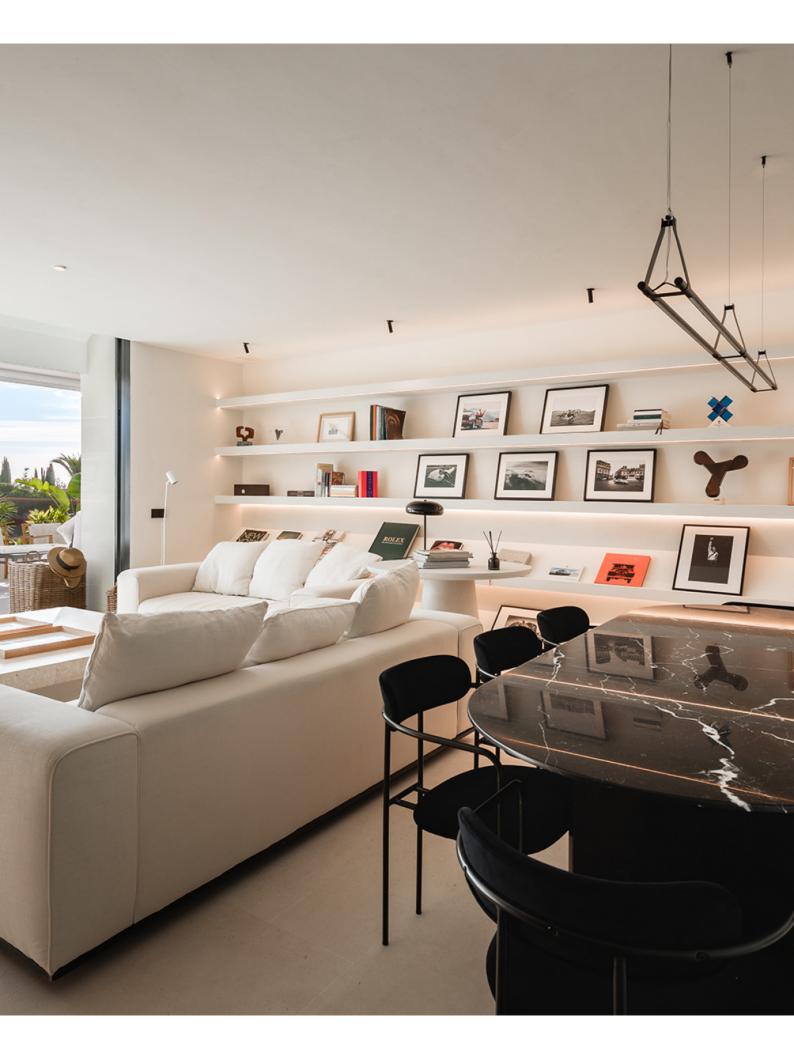

## MODERN FULLY RENOVATED APARTMENT IN LAS LOMAS DEL MARBELLA CLUB

Spacious fully renovated apartment located in a 24-hour secured complex in Las Lomas del Marbella Club, in the heart of the Golden Mile. All in one level, this modern property comprises: entrance hall; living/dining room with access to a large covered terrace; open-plan fully fitted kitchen with oak wood panels; private gym; en-suite master bedroom with a large walk-in closet and a luxurious bathroom; 2 guest bedrooms also with bathrooms. The property comes with two parking spaces and a storage room in the underground garage of the complex. It was recently renovated to the highest standards with a design by renowned architect Fernando Higueras, and contains underfloor heating, aerothermal cooling, Bang and Olufsen speakers, a Bose audio system, and home automation lighting.