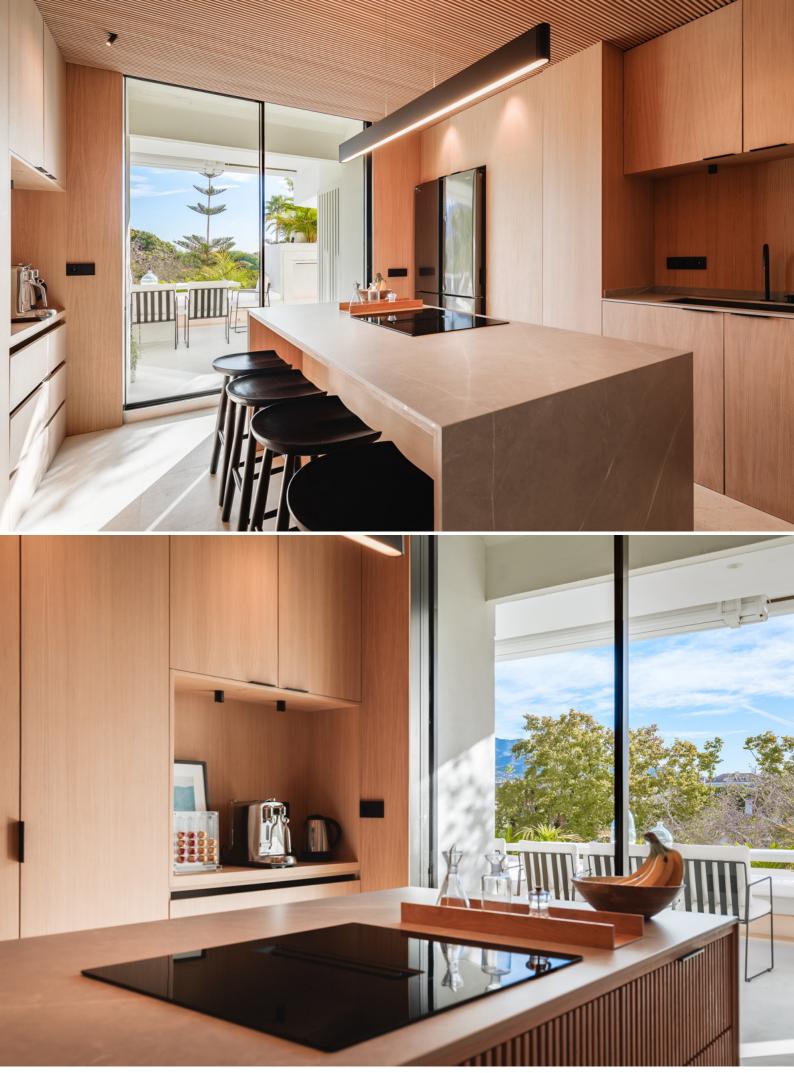

## MODERN FULLY RENOVATED APARTMENT IN LAS LOMAS DEL MARBELLA CLUB

Spacious fully renovated apartment located in a 24-hour secured complex in Las Lomas del Marbella Club, in the heart of the Golden Mile. All in one level, this modern property comprises: entrance hall; living/dining room with access to a large covered terrace; open-plan fully fitted kitchen with oak wood panels; private gym; en-suite master bedroom with a large walk-in closet and a luxurious bathroom; 2 guest bedrooms also with bathrooms. The property comes with two parking spaces and a storage room in the underground garage of the complex. It was recently renovated to the highest standards with a design by renowned architect Fernando Higueras, and contains underfloor heating, aerothermal cooling, Bang and Olufsen speakers, a Bose audio system, and home automation lighting.

The 100 m² terrace provides stunning views of La Concha Mountain and partial sea views, featuring a heated pool, outdoor dining area, and seating areas.

The community, which features mature communal gardens with swimming pool, is situated in a sought-after area, approximately half-way between Marbella Town and Puerto Banús.