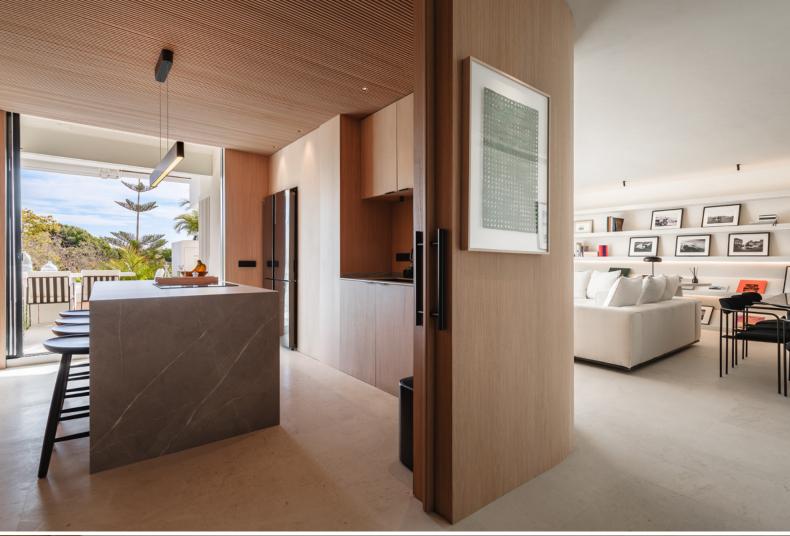

## MODERN FULLY RENOVATED APARTMENT IN LAS LOMAS DEL MARBELLA CLUB

Spacious fully renovated apartment located in a 24-hour secured complex in Las Lomas del Marbella Club, in the heart of the Golden Mile. All in one level, this modern property comprises: entrance hall; living/dining room with access to a large covered terrace; open-plan fully fitted kitchen with oak wood panels; private gym; en-suite master bedroom with a large walk-in closet and a luxurious bathroom; 2 guest bedrooms also with bathrooms. The property comes with two parking spaces and a storage room in the underground garage of the complex. It was recently renovated to the highest standards with a design by renowned architect Fernando Higueras, and contains underfloor heating, aerothermal cooling, Bang and Olufsen speakers, a Bose audio system, and home automation lighting.

The 100 m² terrace provides stunning views of La Concha Mountain and partial sea views, featuring a heated pool, outdoor dining area, and seating areas.

The community, which features mature communal gardens with swimming pool, is situated in a sought-after area, approximately half-way between Marbella Town and Puerto Banús.