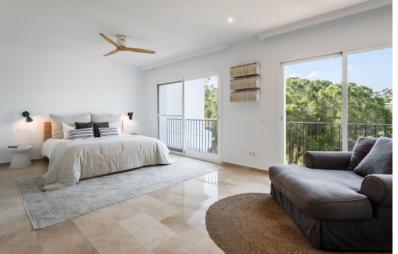

Downstairs: two en-suite bedrooms, both with views to the golf course; storage room.

The first floor has a spacious en-suite master bedroom, with stairs leading up to the solarium with beautiful mountain and golf views. There is a possibility to add a Jacuzzi or plunge pool there (please see renders of both as an example, more information upon request).