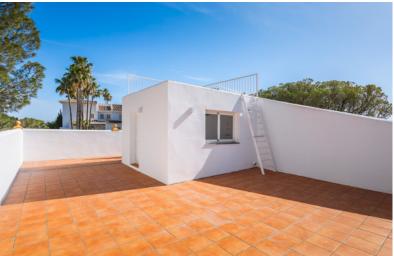

Downstairs: two en-suite bedrooms, both with views to the golf course; storage room.

The first floor has a spacious en-suite master bedroom, with stairs leading up to the solarium with beautiful mountain and golf views. There is a possibility to add a Jacuzzi or plunge pool there (please see renders of both as an example, more information upon request).