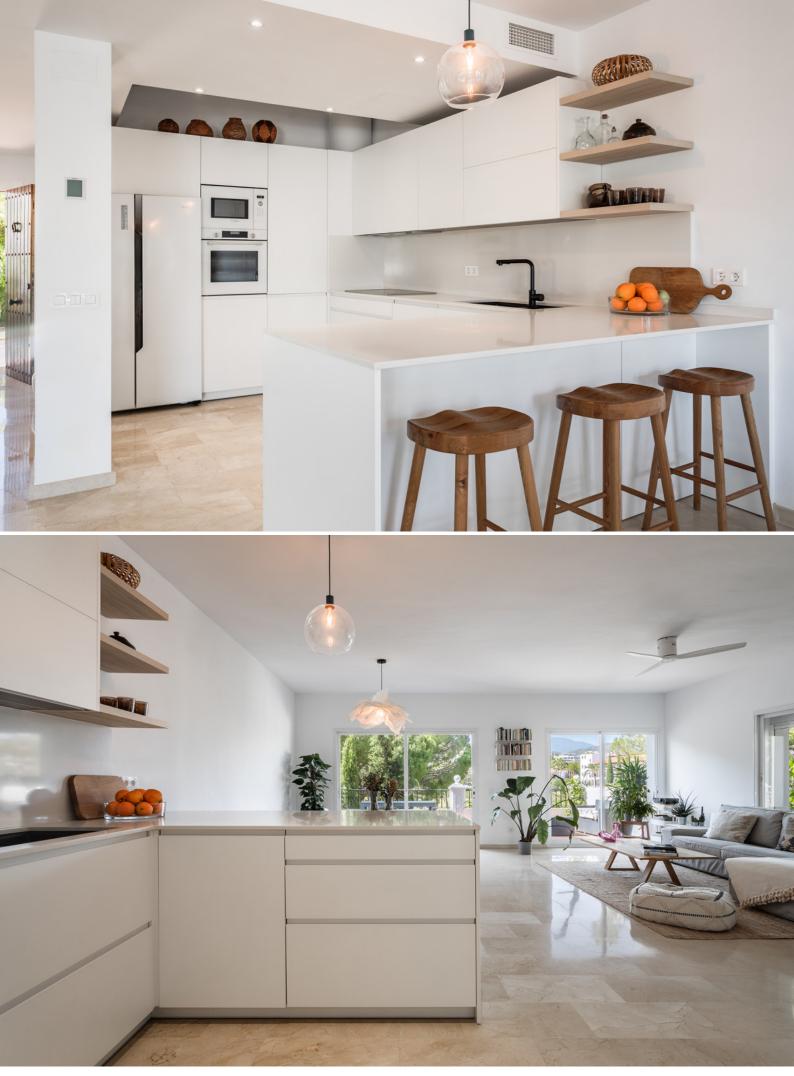

## Benahavis

945.000 € Available for rent SPACIOUS FRONTLINE GOLF TOWNHOUSE IN LAS ENCINAS, LA QUINTA, BENAHAVÍS

Large family 4-level corner unit townhouse located in Las Encinas, a front line golf gated complex in La Quinta, Benahavís. It comprises, on the main level: open-plan fully fitted and equipped kitchen; living and dining area with access to a terrace offering lovely views to La Quinta golf; guest bedroom; guest toilet.