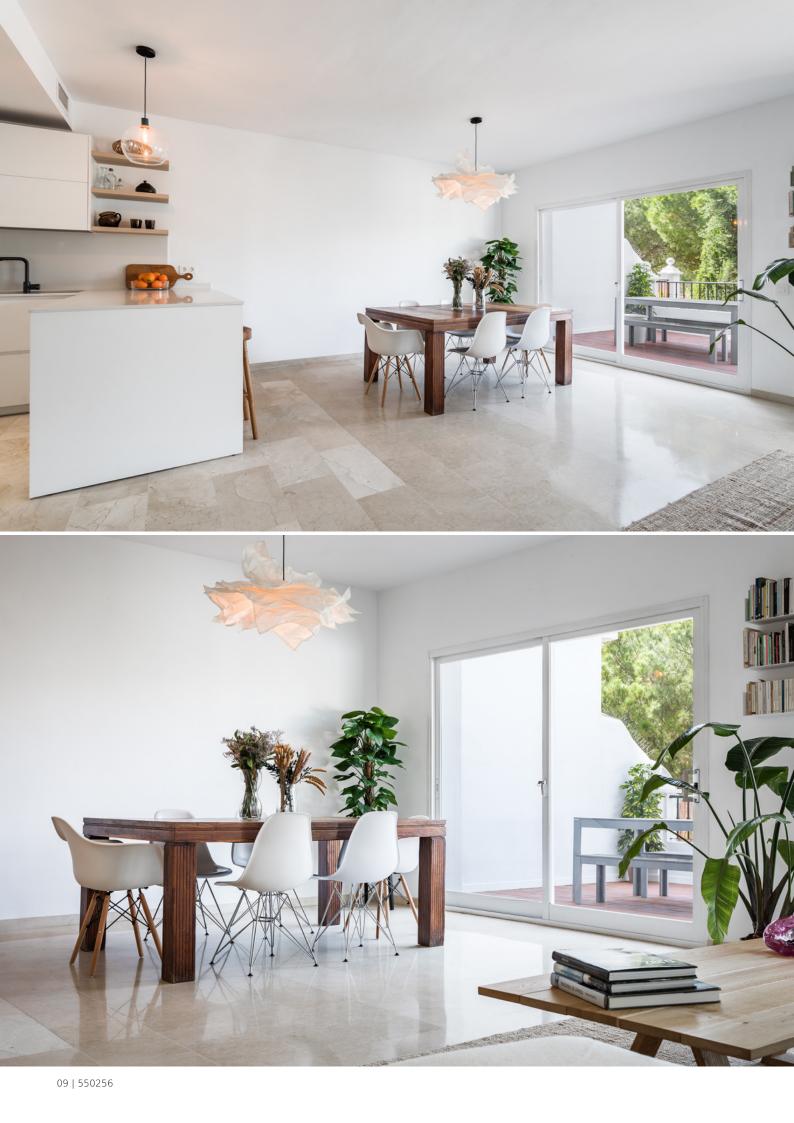

## Benahavis

945.000 € Available for rent SPACIOUS FRONTLINE GOLF TOWNHOUSE IN LAS ENCINAS, LA QUINTA, BENAHAVÍS

Large family 4-level corner unit townhouse located in Las Encinas, a front line golf gated complex in La Quinta, Benahavís. It comprises, on the main level: open-plan fully fitted and equipped kitchen; living and dining area with access to a terrace offering lovely views to La Quinta golf; guest bedroom; guest toilet.

Downstairs: two en-suite bedrooms, both with views to the golf course; storage room.

The first floor has a spacious en-suite master bedroom, with stairs leading up to the solarium with beautiful mountain and golf views. There is a possibility to add a Jacuzzi or plunge pool there (please see renders of both as an example, more information upon request).