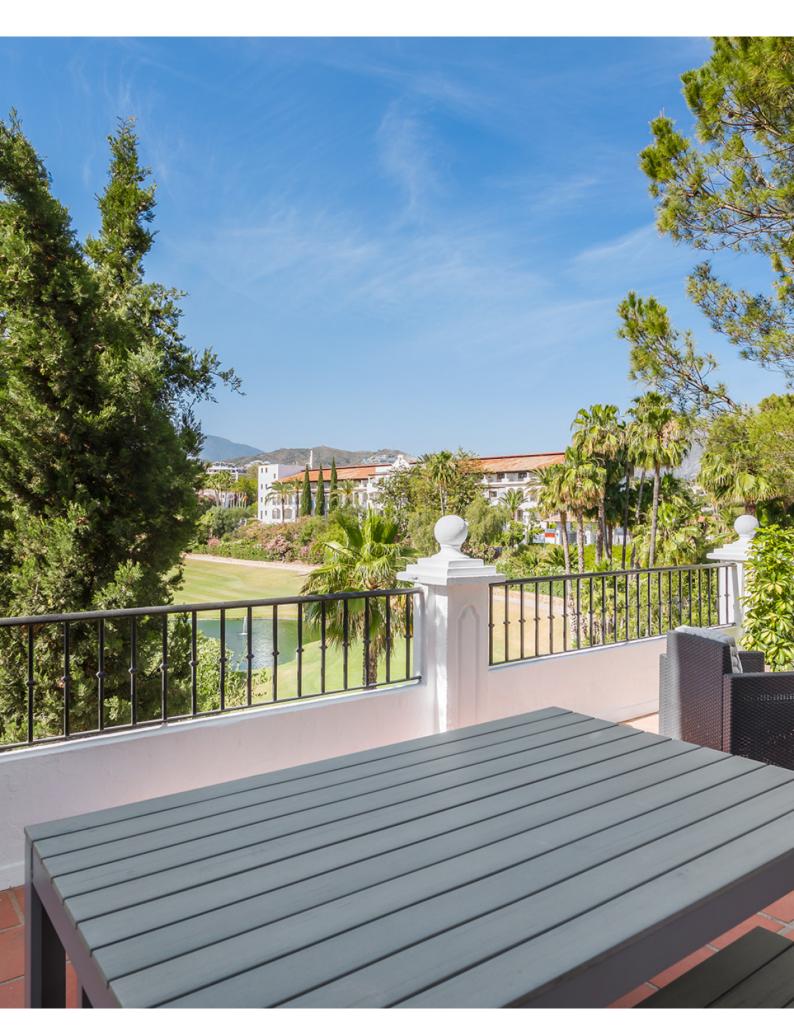

## Benahavis

945.000 € Available for rent SPACIOUS FRONTLINE GOLF TOWNHOUSE IN LAS ENCINAS, LA QUINTA, BENAHAVÍS

Large family 4-level corner unit townhouse located in Las Encinas, a front line golf gated complex in La Quinta, Benahavís. It comprises, on the main level: open-plan fully fitted and equipped kitchen; living and dining area with access to a terrace offering lovely views to La Quinta golf; guest bedroom; guest toilet.

Downstairs: two en-suite bedrooms, both with views to the golf course; storage room.

The first floor has a spacious en-suite master bedroom, with stairs leading up to the solarium with beautiful mountain and golf views. There is a possibility to add a Jacuzzi or plunge pool there (please see renders of both as an example, more information upon request).