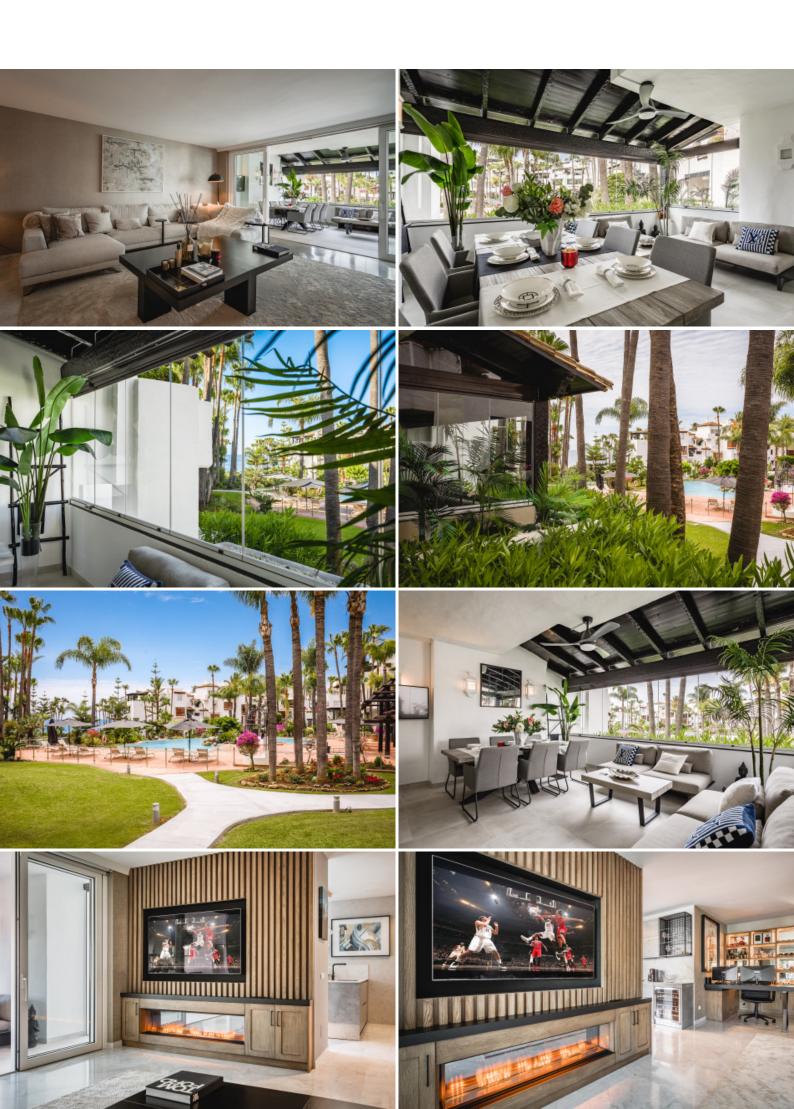

## FULLY RENOVATED SOUTHWEST-FACING APARTMENT IN BEACHFRONT COMPLEX: JAPANESE GARDENS, MARINA DE PUENTE ROMANO

Fully renovated southwest-facing apartment in Japanese Gardens, Marina Puente Romano. This elevated luxury apartment, all in one level, comprises: entrance hall; living/dining room with access to a partly covered terrace, overlooking the mature gardens and swimming pool; contemporary open-plan kitchen with centre island and access to the terrace; en-suite master bedroom; 2 additional bedrooms with 2 bathrooms, one of them en-suite. It includes a parking space and storage in the underground level. A truly unique and rare property on the market in guite possibly the most demanded residential complex on the Coast.

## Marina Puente Romano, Marbella Golden Mile Fully renovated southwest-facing apartment in beachfront complex: Japanese Gardens, Marina de Puente Romano

Fully renovated southwest-facing apartment in Japanese Gardens, Marina Puente Romano. This elevated luxury apartment, all in one level, comprises: entrance hall; living/dining room with access to a partly covered terrace, overlooking the mature gardens and swimming pool; contemporary open-plan kitchen with centre island and access to the terrace; en-suite master bedroom; 2 additional bedrooms with 2 bathrooms, one of them en-suite. It includes a parking space and storage in the underground level. A truly unique and rare property on the market in quite possibly the most demanded residential complex on the Coast.