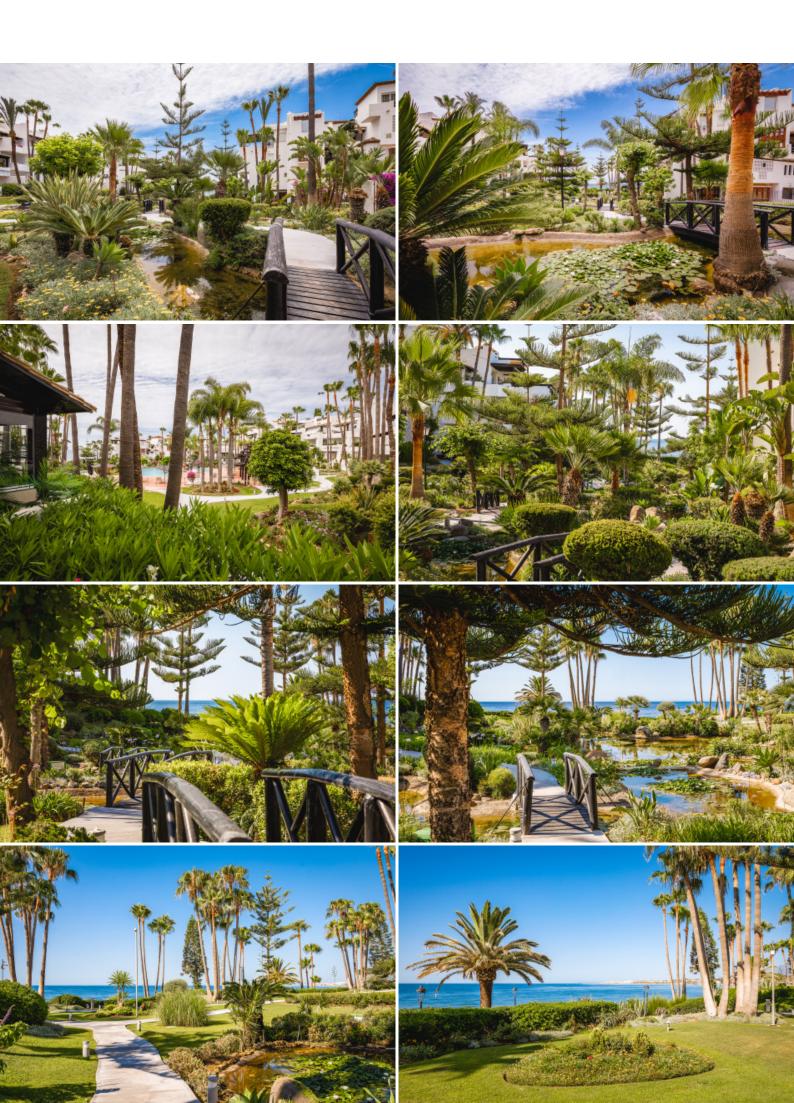

## FULLY RENOVATED SOUTHWEST-FACING APARTMENT IN BEACHFRONT COMPLEX: JAPANESE GARDENS, MARINA DE PUENTE ROMANO

Fully renovated southwest-facing apartment in Japanese Gardens, Marina Puente Romano. This elevated luxury apartment, all in one level, comprises: entrance hall; living/dining room with access to a partly covered terrace, overlooking the mature gardens and swimming pool; contemporary open-plan kitchen with centre island and access to the terrace; en-suite master bedroom; 2 additional bedrooms with 2 bathrooms, one of them en-suite. It includes a parking space and storage in the underground level. A truly unique and rare property on the market in guite possibly the most demanded residential complex on the Coast.

## Marina Puente Romano, Marbella Golden Mile Fully renovated southwest-facing apartment in beachfront complex: Japanese Gardens, Marina de Puente Romano

Fully renovated southwest-facing apartment in Japanese Gardens, Marina Puente Romano. This elevated luxury apartment, all in one level, comprises: entrance hall; living/dining room with access to a partly covered terrace, overlooking the mature gardens and swimming pool; contemporary open-plan kitchen with centre island and access to the terrace; en-suite master bedroom; 2 additional bedrooms with 2 bathrooms, one of them en-suite. It includes a parking space and storage in the underground level. A truly unique and rare property on the market in quite possibly the most demanded residential complex on the Coast.