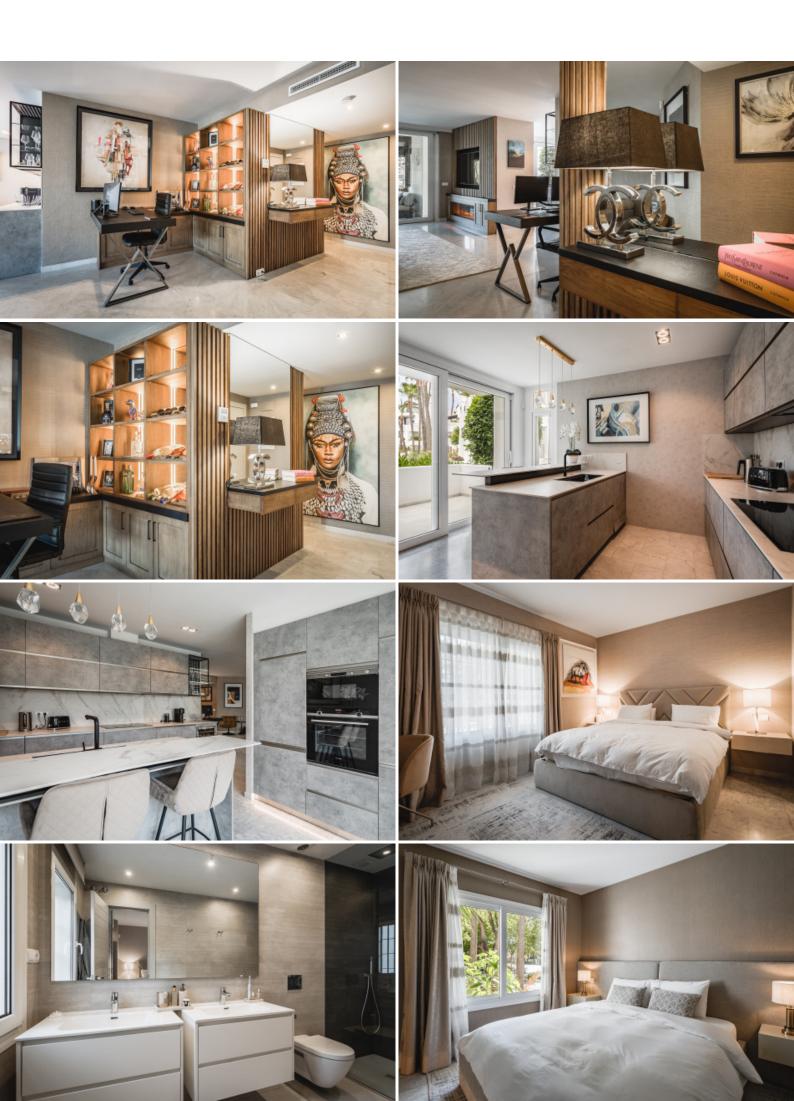

## FULLY RENOVATED SOUTHWEST-FACING APARTMENT IN BEACHFRONT COMPLEX: JAPANESE GARDENS, MARINA DE PUENTE ROMANO

Fully renovated southwest-facing apartment in Japanese Gardens, Marina Puente Romano. This elevated luxury apartment, all in one level, comprises: entrance hall; living/dining room with access to a partly covered terrace, overlooking the mature gardens and swimming pool; contemporary open-plan kitchen with centre island and access to the terrace; en-suite master bedroom; 2 additional bedrooms with 2 bathrooms, one of them en-suite. It includes a parking space and storage in the underground level. A truly unique and rare property on the market in guite possibly the most demanded residential complex on the Coast.

## Marina Puente Romano, Marbella Golden Mile Fully renovated southwest-facing apartment in beachfront complex: Japanese Gardens, Marina de Puente Romano

Fully renovated southwest-facing apartment in Japanese Gardens, Marina Puente Romano. This elevated luxury apartment, all in one level, comprises: entrance hall; living/dining room with access to a partly covered terrace, overlooking the mature gardens and swimming pool; contemporary open-plan kitchen with centre island and access to the terrace; en-suite master bedroom; 2 additional bedrooms with 2 bathrooms, one of them en-suite. It includes a parking space and storage in the underground level. A truly unique and rare property on the market in quite possibly the most demanded residential complex on the Coast.