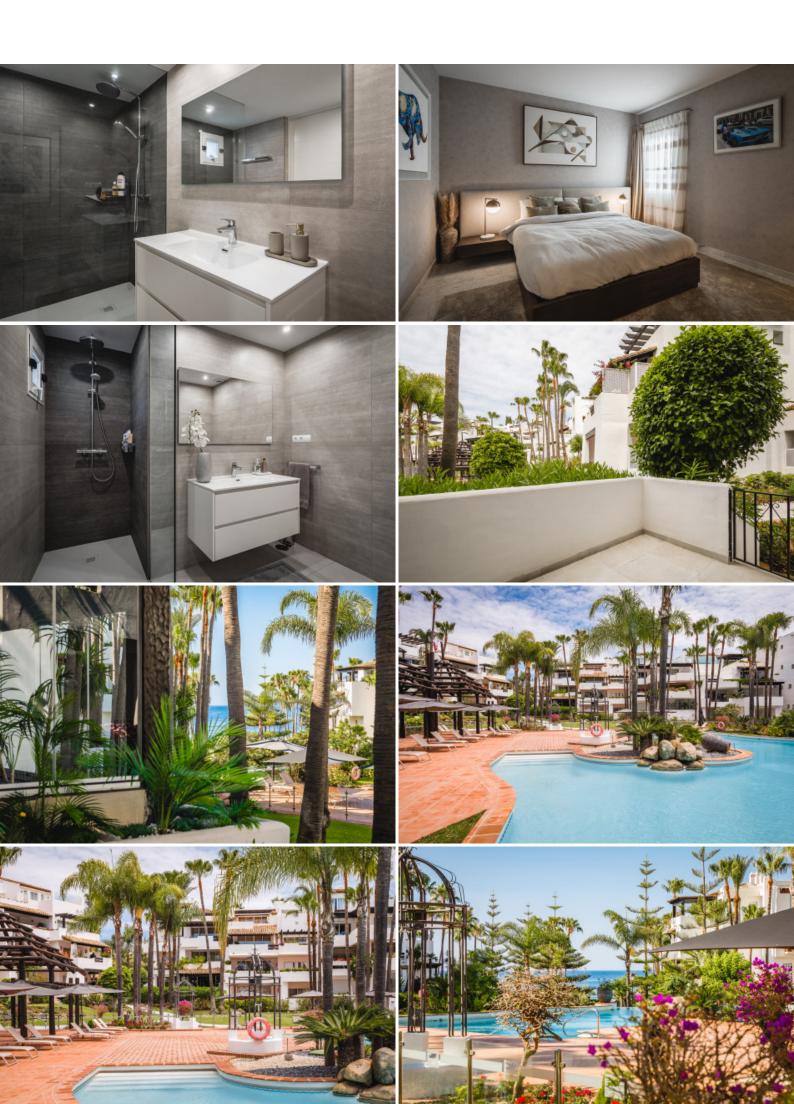

## FULLY RENOVATED SOUTHWEST-FACING APARTMENT IN BEACHFRONT COMPLEX: JAPANESE GARDENS, MARINA DE PUENTE ROMANO

Fully renovated southwest-facing apartment in Japanese Gardens, Marina Puente Romano. This elevated luxury apartment, all in one level, comprises: entrance hall; living/dining room with access to a partly covered terrace, overlooking the mature gardens and swimming pool; contemporary open-plan kitchen with centre island and access to the terrace; en-suite master bedroom; 2 additional bedrooms with 2 bathrooms, one of them en-suite. It includes a parking space and storage in the underground level. A truly unique and rare property on the market in guite possibly the most demanded residential complex on the Coast.

## Marina Puente Romano, Marbella Golden Mile Fully renovated southwest-facing apartment in beachfront complex: Japanese Gardens, Marina de Puente Romano

Fully renovated southwest-facing apartment in Japanese Gardens, Marina Puente Romano. This elevated luxury apartment, all in one level, comprises: entrance hall; living/dining room with access to a partly covered terrace, overlooking the mature gardens and swimming pool; contemporary open-plan kitchen with centre island and access to the terrace; en-suite master bedroom; 2 additional bedrooms with 2 bathrooms, one of them en-suite. It includes a parking space and storage in the underground level. A truly unique and rare property on the market in quite possibly the most demanded residential complex on the Coast.