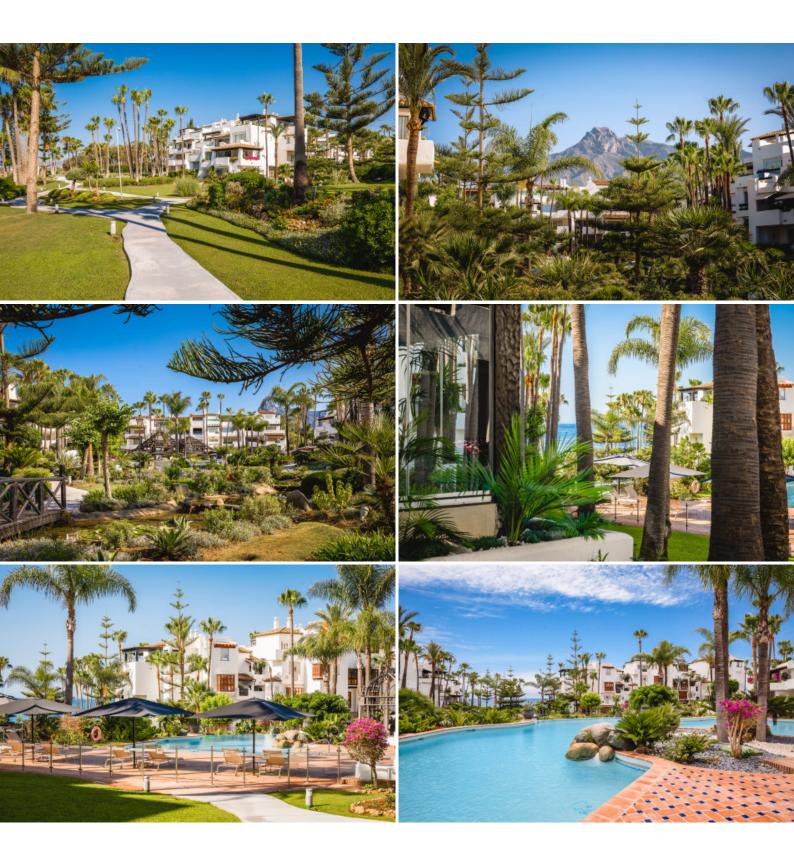

## FULLY RENOVATED SOUTHWEST-FACING APARTMENT IN BEACHFRONT COMPLEX: JAPANESE GARDENS, MARINA DE PUENTE ROMANO

Fully renovated southwest-facing apartment in Japanese Gardens, Marina Puente Romano. This elevated luxury apartment, all in one level, comprises: entrance hall; living/dining room with access to a partly covered terrace, overlooking the mature gardens and swimming pool; contemporary open-plan kitchen with centre island and access to the terrace; en-suite master bedroom; 2 additional bedrooms with 2 bathrooms, one of them en-suite. It includes a parking space and storage in the underground level. A truly unique and rare property on the market in guite possibly the most demanded residential complex on the Coast.

## Marina Puente Romano, Marbella Golden Mile Fully renovated southwest-facing apartment in beachfront complex: Japanese Gardens, Marina de Puente Romano

Fully renovated southwest-facing apartment in Japanese Gardens, Marina Puente Romano. This elevated luxury apartment, all in one level, comprises: entrance hall; living/dining room with access to a partly covered terrace, overlooking the mature gardens and swimming pool; contemporary open-plan kitchen with centre island and access to the terrace; en-suite master bedroom; 2 additional bedrooms with 2 bathrooms, one of them en-suite. It includes a parking space and storage in the underground level. A truly unique and rare property on the market in quite possibly the most demanded residential complex on the Coast.