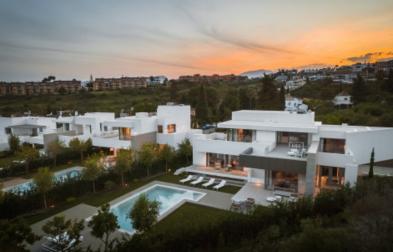

### VILLA ISABELLA

Introducing King's Hills, a collection of nine luxury villas in the well-established residential area of El Paraíso, on the New Golden Mile. Situated between San Pedro and Estepona, within 10 minutes' drive from famous Puerto Banús and Marbella old town.

#### VILLA ISABELLA

Introducing King's Hills, a collection of nine luxury villas in the well-established residential area of El Paraíso, on the New Golden Mile. Situated between San Pedro and Estepona, within 10 minutes' drive from famous Puerto Banús and Marbella old town.

This is Villa Isabella.

For further information, interactive floor plans, virtual tours, and payment terms, go to: www.kingshills.com.

| Reference     | 208960                    | Beds           | 5            | Built m <sup>2</sup>    | 703         |
|---------------|---------------------------|----------------|--------------|-------------------------|-------------|
| Type          | Villa                     | Baths          | 5            | Interior m <sup>2</sup> | 520         |
| Location      | El Paraiso, Estepona East | En-suite Baths | 5            | Terrace m <sup>2</sup>  | 183         |
|               |                           | Guest Toilets  | 1            | Plot m <sup>2</sup>     | 1.550       |
|               |                           | Pax            |              |                         |             |
|               |                           |                |              |                         |             |
| Pool          | Private                   | Community      |              | Levels                  | 3           |
| Garden        | Private                   | Garbage        | 100 € / year | Floor                   |             |
| Garage        | Carport                   | IBI            | 800 € / year | Orientation             | South/East  |
| Parking slots | 2                         | Construct Year | 2022         | EPC                     | In Progress |