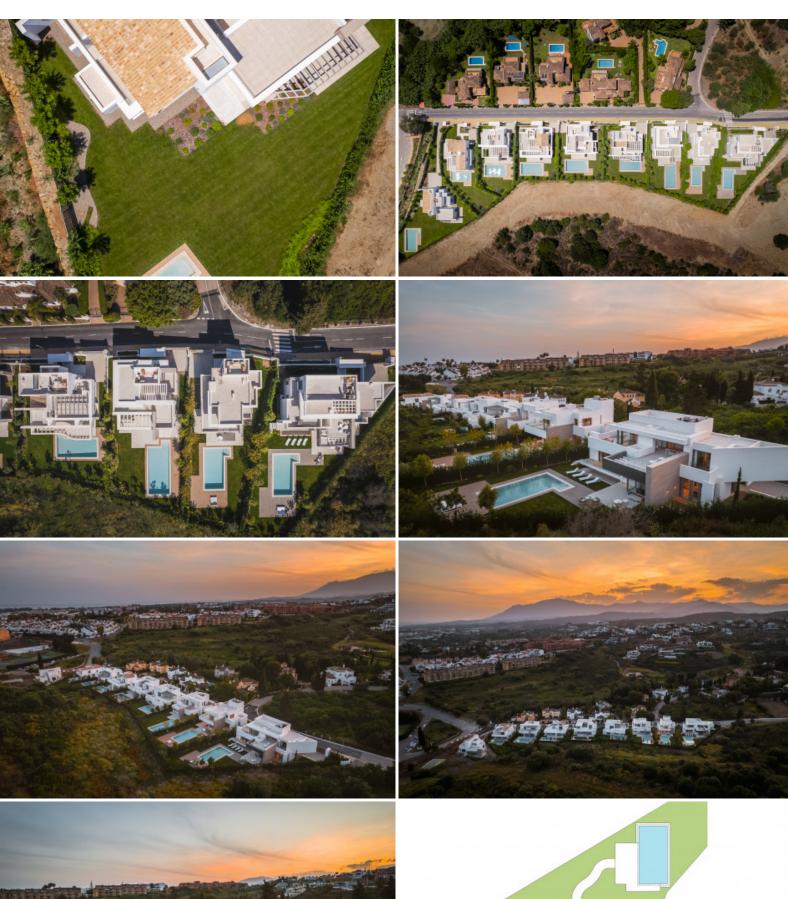

King's Hills comprises nine detached and independent villas that vary slightly in terms of size, style and distribution, but all built in harmony with the same specifications and finishings. Each villa is built on three floors and has a south-east orientation, comprising on the ground level a spacious and stylish open plan living and dining area with integrated modern and practical kitchen built with high-end German appliances, combining smart technology with warm architectural design.

The living area has access to the terrace and the private garden and private swimming pool. The bedrooms have en-suite bathrooms, electric blinds and wooden floors, and underfloor heating throughout the property, giving the homes a feel of warmth and elegance, combining functionality and comfort. The spacious multi-purpose basement can be fully customised with the possibility to build further bedrooms, gym, games room, study, etc. In addition, there are 2 / 3 covered parking spaces for each villa. All units are completed and ready to move in.