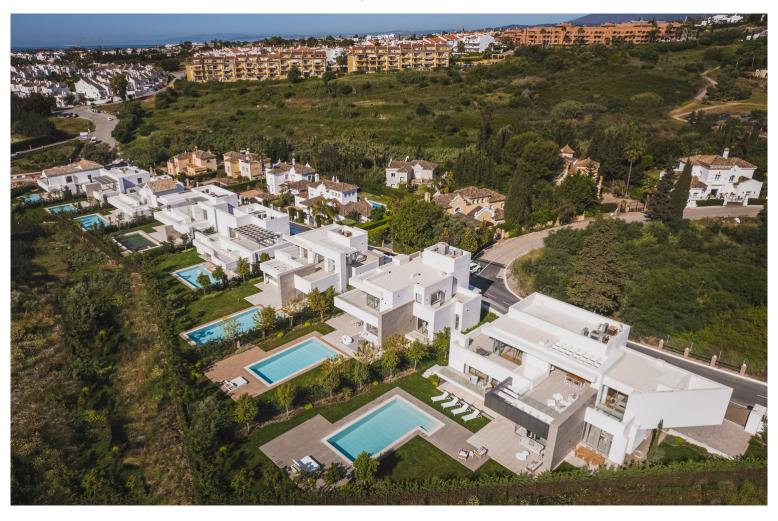

### VILLA ISABELLA

Introducing King's Hills, a collection of nine luxury villas in the well-established residential area of El Paraíso, on the New Golden Mile. Situated between San Pedro and Estepona, within 10 minutes' drive from famous Puerto Banús and Marbella old town.

King's Hills comprises nine detached and independent villas that vary slightly in terms of size, style and distribution, but all built in harmony with the same specifications and finishings. Each villa is built on three floors and has a south-east orientation, comprising on the ground level a spacious and stylish open plan living and dining area with integrated modern and practical kitchen built with high-end German appliances, combining smart technology with warm architectural design.

#### VILLA ISABELLA

Introducing King's Hills, a collection of nine luxury villas in the well-established residential area of El Paraíso, on the New Golden Mile. Situated between San Pedro and Estepona, within 10 minutes' drive from famous Puerto Banús and Marbella old town.