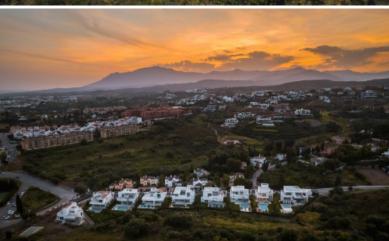

#### VILLA GUSTAV

Introducing King's Hills, a collection of nine luxury villas in the well-established residential area of El Paraíso, on the New Golden Mile. Situated between San Pedro and Estepona, within 10 minutes' drive from famous Puerto Banús and Marbella old town.

King's Hills comprises nine detached and independent villas that vary slightly in terms of size, style and distribution, but all built in harmony with the same specifications and finishings. Each villa is built on three floors and has a south-east orientation, comprising on the ground level a spacious and stylish open plan living and dining area with integrated modern and practical kitchen built with high-end German appliances, combining smart technology with warm architectural design.

The living area has access to the terrace and the private garden and private swimming pool. The bedrooms have en-suite bathrooms, electric blinds and wooden floors, and underfloor heating throughout the property, giving the homes a feel of warmth and elegance, combining functionality and comfort. The spacious multi-purpose basement can be fully customised with the possibility to build further bedrooms, gym, games room, study, etc. In addition, there are 2 / 3 covered parking spaces for each villa. All units are completed and ready to move in.