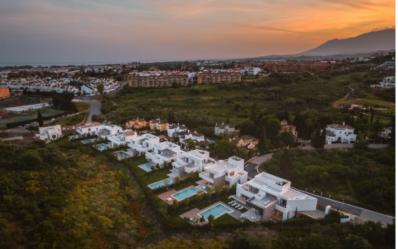

### PRIVATE DEVELOPMENT OF ONLY 9 CONTEMPORARY BRAND-NEW VILLAS IN EL PARAÍSO, ESTEPONA

King's Hills comprises nine detached and independent villas that vary slightly in terms of size, style and distribution, but all built in harmony with the same specifications and finishings. Each villa is built on three floors and has a south-east orientation, comprising on the ground level a spacious and stylish open plan living and dining area with integrated modern and practical kitchen built with high-end German appliances, combining smart technology with warm architectural design.

The living area has access to the terrace and the private garden and private swimming pool. The bedrooms have en-suite bathrooms, electric blinds and wooden floors, and underfloor heating throughout the property, giving the homes a feel of warmth and elegance, combining functionality and comfort. The spacious multi-purpose basement can be fully customised with the possibility to build further bedrooms, gym, games room, study, etc. In addition, there are 2 / 3 covered parking spaces for each villa. All units are completed and ready to move in.