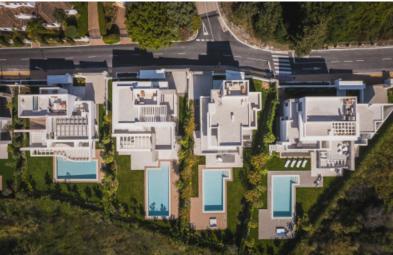

### PRIVATE DEVELOPMENT OF ONLY 9 CONTEMPORARY BRAND-NEW VILLAS IN EL PARAÍSO, ESTEPONA

King's Hills comprises nine detached and independent villas that vary slightly in terms of size, style and distribution, but all built in harmony with the same specifications and finishings. Each villa is built on three floors and has a south-east orientation, comprising on the ground level a spacious and stylish open plan living and dining area with integrated modern and practical kitchen built with high-end German appliances, combining smart technology with warm architectural design.

The living area has access to the terrace and the private garden and private swimming pool. The bedrooms have en-suite bathrooms, electric blinds and wooden floors, and underfloor heating throughout the property, giving the homes a feel of warmth and elegance, combining functionality and comfort. The spacious multi-purpose basement can be fully customised with the possibility to build further bedrooms, gym, games room, study, etc. In addition, there are 2 / 3 covered parking spaces for each villa. All units are completed and ready to move in.