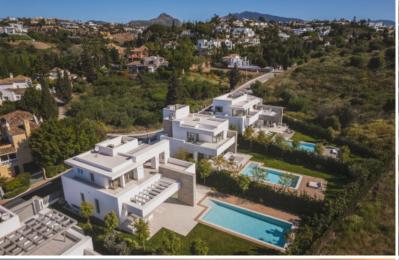

### PRIVATE DEVELOPMENT OF ONLY 9 CONTEMPORARY BRAND-NEW VILLAS IN EL PARAÍSO, ESTEPONA

King's Hills comprises nine detached and independent villas that vary slightly in terms of size, style and distribution, but all built in harmony with the same specifications and finishings. Each villa is built on three floors and has a south-east orientation, comprising on the ground level a spacious and stylish open plan living and dining area with integrated modern and practical kitchen built with high-end German appliances, combining smart technology with warm architectural design.

The living area has access to the terrace and the private garden and private swimming pool. The bedrooms have en-suite bathrooms, electric blinds and wooden floors, and underfloor heating throughout the property, giving the homes a feel of warmth and elegance, combining functionality and comfort. The spacious multi-purpose basement can be fully customised with the possibility to build further bedrooms, gym, games room, study, etc. In addition, there are 2 / 3 covered parking spaces for each villa. All units are completed and ready to move in.