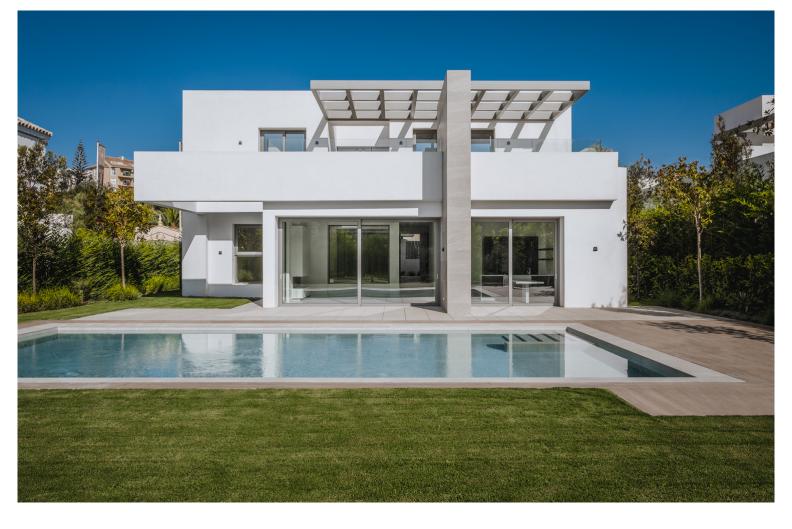

#### VILLA GUSTAV

Introducing King's Hills, a collection of nine luxury villas in the well-established residential area of El Paraíso, on the New Golden Mile. Situated between San Pedro and Estepona, within 10 minutes' drive from famous Puerto Banús and Marbella old town.

King's Hills comprises nine detached and independent villas that vary slightly in terms of size, style and distribution, but all built in harmony with the same specifications and finishings. Each villa is built on three floors and has a south-east orientation, comprising on the ground level a spacious and stylish open plan living and dining area with integrated modern and practical kitchen built with high-end German appliances, combining smart technology with warm architectural design.

The living area has access to the terrace and the private garden and private swimming pool. The bedrooms have en-suite bathrooms, electric blinds and wooden floors, and underfloor heating throughout the property, giving the homes a feel of warmth and elegance, combining functionality and comfort. The spacious multi-purpose basement can be fully customised with the possibility to build further bedrooms, gym, games room, study, etc. In addition, there are 2 / 3 covered parking spaces for each villa. All units are completed and ready to move in.