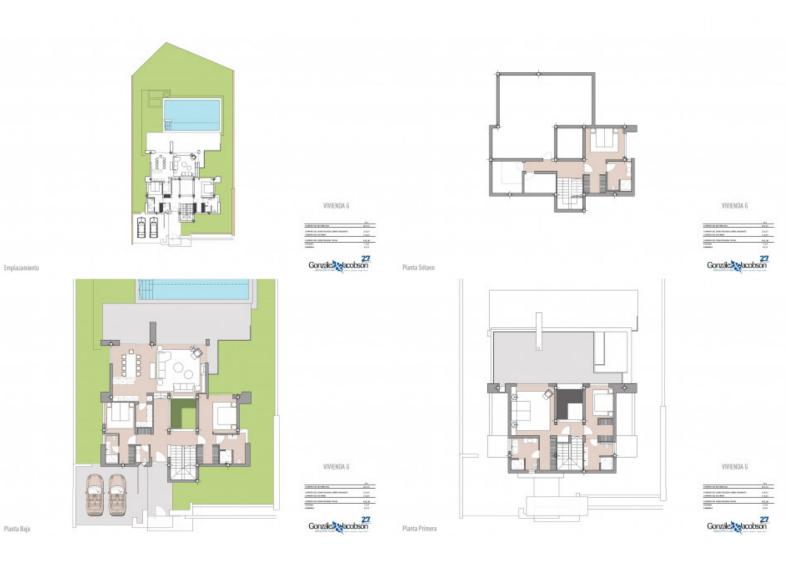

The living area has access to the terrace and the private garden and private swimming pool. The bedrooms have en-suite bathrooms, electric blinds and wooden floors, and underfloor heating throughout the property, giving the homes a feel of warmth and elegance, combining functionality and comfort. The spacious multi-purpose basement can be fully customised with the possibility to build further bedrooms, gym, games room, study, etc. In addition, there are 2 / 3 covered parking spaces for each villa. All units are completed and ready to move in.

This is Villa Gustav.

For further information, interactive floor plans, virtual tours, and payment terms, go to: www.kingshills.com.

| Reference<br>Type<br>Location | 208955<br>Villa<br>El Paraiso, Estepona East | Beds<br>Baths<br>En-suite Baths<br>Guest Toilets<br>Pax | 5<br>5<br>1<br> | Built m²<br>Interior m²<br>Terrace m²<br>Plot m² | 681<br>433<br>248<br>863 |
|-------------------------------|----------------------------------------------|---------------------------------------------------------|-----------------|--------------------------------------------------|--------------------------|
| Pool                          | Private                                      | Community                                               |                 | Levels                                           | 3                        |
| Garden                        | Private                                      | Garbage                                                 | 100 € / year    | Floor                                            |                          |
| Garage                        | Carport                                      | IBI                                                     | 800 € / year    | Orientation                                      | South/East               |
| Parking slots                 | 2                                            | Construct Year                                          | 2022            | EPC                                              | In Progress              |