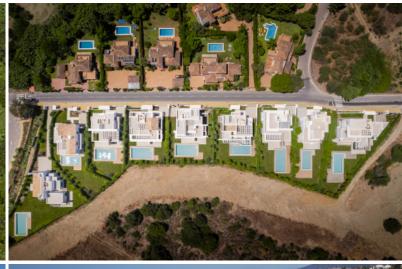

### PRIVATE DEVELOPMENT OF ONLY 9 CONTEMPORARY BRAND-NEW VILLAS IN EL PARAÍSO, ESTEPONA

King's Hills comprises nine detached and independent villas that vary slightly in terms of size, style and distribution, but all built in harmony with the same specifications and finishings. Each villa is built on three floors and has a south-east orientation, comprising on the ground level a spacious and stylish open plan living and dining area with integrated modern and practical kitchen built with high-end German appliances, combining smart technology with warm architectural design.