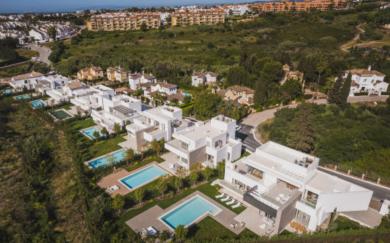

### PRIVATE DEVELOPMENT OF ONLY 9 CONTEMPORARY BRAND-NEW VILLAS IN EL PARAÍSO, ESTEPONA

King's Hills comprises nine detached and independent villas that vary slightly in terms of size, style and distribution, but all built in harmony with the same specifications and finishings. Each villa is built on three floors and has a south-east orientation, comprising on the ground level a spacious and stylish open plan living and dining area with integrated modern and practical kitchen built with high-end German appliances, combining smart technology with warm architectural design.

The living area has access to the terrace and the private garden and private swimming pool. The bedrooms have en-suite bathrooms, electric blinds and wooden floors, and underfloor heating throughout the property, giving the homes a feel of warmth and elegance, combining functionality and comfort. The spacious multi-purpose basement can be fully customised with the possibility to build further bedrooms, gym, games room, study, etc. In addition, there are 2 / 3 covered parking spaces for each villa. All units are completed and ready to move in.