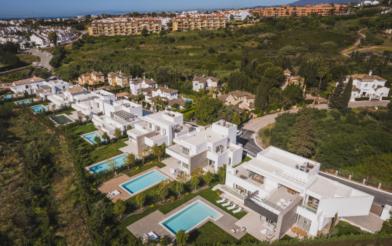

### PRIVATE DEVELOPMENT OF ONLY 9 CONTEMPORARY BRAND-NEW VILLAS IN EL PARAÍSO, ESTEPONA

King's Hills comprises nine detached and independent villas that vary slightly in terms of size, style and distribution, but all built in harmony with the same specifications and finishings. Each villa is built on three floors and has a south-east orientation, comprising on the ground level a spacious and stylish open plan living and dining area with integrated modern and practical kitchen built with high-end German appliances, combining smart technology with warm architectural design.