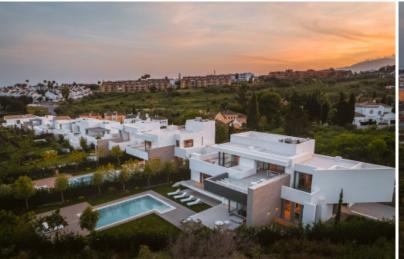

#### VILLA ELIZABETH

Introducing King's Hills, a collection of nine luxury villas in the well-established residential area of El Paraíso, on the New Golden Mile. Situated between San Pedro and Estepona, within 10 minutes' drive from famous Puerto Banús and Marbella old town.

The living area has access to the terrace and the private garden and private swimming pool. The bedrooms have en-suite bathrooms, electric blinds and wooden floors, and underfloor heating throughout the property, giving the homes a feel of warmth and elegance, combining functionality and comfort. The spacious multi-purpose basement can be fully customised with the possibility to build further bedrooms, gym, games room, study, etc. In addition, there are 2 / 3 covered parking spaces for each villa. All units are completed and ready to move in.