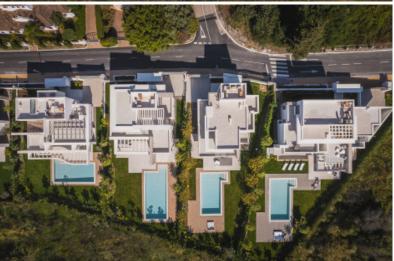

### PRIVATE DEVELOPMENT OF ONLY 9 CONTEMPORARY BRAND-NEW VILLAS IN EL PARAÍSO, ESTEPONA

King's Hills comprises nine detached and independent villas that vary slightly in terms of size, style and distribution, but all built in harmony with the same specifications and finishings. Each villa is built on three floors and has a south-east orientation, comprising on the ground level a spacious and stylish open plan living and dining area with integrated modern and practical kitchen built with high-end German appliances, combining smart technology with warm architectural design.