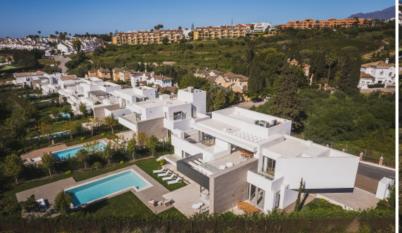

#### VILLA ELIZABETH

Introducing King's Hills, a collection of nine luxury villas in the well-established residential area of El Paraíso, on the New Golden Mile. Situated between San Pedro and Estepona, within 10 minutes' drive from famous Puerto Banús and Marbella old town.

King's Hills comprises nine detached and independent villas that vary slightly in terms of size, style and distribution, but all built in harmony with the same specifications and finishings. Each villa is built on three floors and has a south-east orientation, comprising on the ground level a spacious and stylish open plan living and dining area with integrated modern and practical kitchen built with high-end German appliances, combining smart technology with warm architectural design.

The living area has access to the terrace and the private garden and private swimming pool. The bedrooms have en-suite bathrooms, electric blinds and wooden floors, and underfloor heating throughout the property, giving the homes a feel of warmth and elegance, combining functionality and comfort. The spacious multi-purpose basement can be fully customised with the possibility to build further bedrooms, gym, games room, study, etc. In addition, there are 2 / 3 covered parking spaces for each villa. All units are completed and ready to move in.