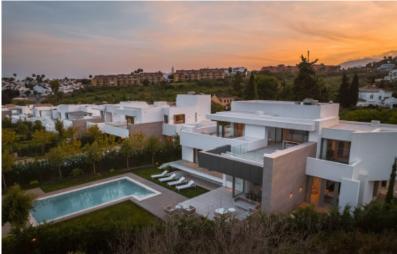

#### VILLA ELIZABETH

Introducing King's Hills, a collection of nine luxury villas in the well-established residential area of El Paraíso, on the New Golden Mile. Situated between San Pedro and Estepona, within 10 minutes' drive from famous Puerto Banús and Marbella old town.

The living area has access to the terrace and the private garden and private swimming pool. The bedrooms have en-suite bathrooms, electric blinds and wooden floors, and underfloor heating throughout the property, giving the homes a feel of warmth and elegance, combining functionality and comfort. The spacious multi-purpose basement can be fully customised with the possibility to build further bedrooms, gym, games room, study, etc. In addition, there are 2 / 3 covered parking spaces for each villa. All units are completed and ready to move in.