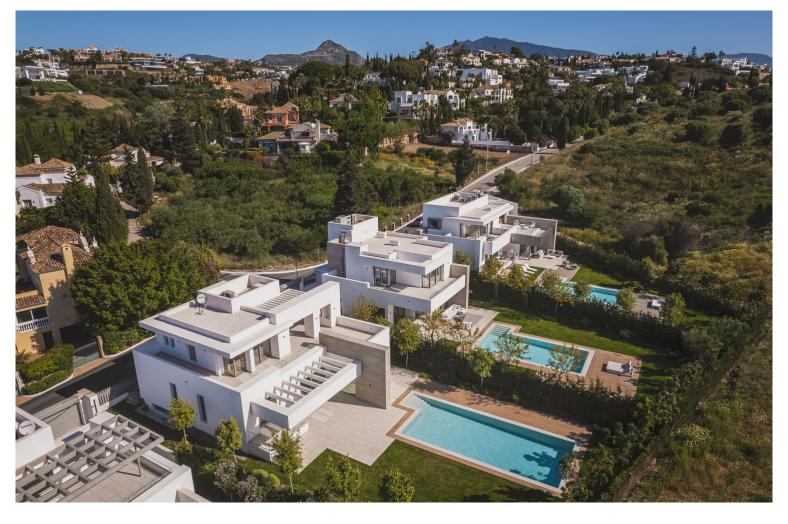

#### VILLA ELIZABETH

Introducing King's Hills, a collection of nine luxury villas in the well-established residential area of El Paraíso, on the New Golden Mile. Situated between San Pedro and Estepona, within 10 minutes' drive from famous Puerto Banús and Marbella old town.

King's Hills comprises nine detached and independent villas that vary slightly in terms of size, style and distribution, but all built in harmony with the same specifications and finishings. Each villa is built on three floors and has a south-east orientation, comprising on the ground level a spacious and stylish open plan living and dining area with integrated modern and practical kitchen built with high-end German appliances, combining smart technology with warm architectural design.

The living area has access to the terrace and the private garden and private swimming pool. The bedrooms have en-suite bathrooms, electric blinds and wooden floors, and underfloor heating throughout the property, giving the homes a feel of warmth and elegance, combining functionality and comfort. The spacious multi-purpose basement can be fully customised with the possibility to build further bedrooms, gym, games room, study, etc. In addition, there are 2 / 3 covered parking spaces for each villa. All units are completed and ready to move in.