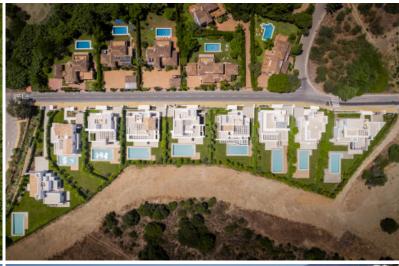

### PRIVATE DEVELOPMENT OF ONLY 9 CONTEMPORARY BRAND-NEW VILLAS IN EL PARAÍSO, ESTEPONA

King's Hills comprises nine detached and independent villas that vary slightly in terms of size, style and distribution, but all built in harmony with the same specifications and finishings. Each villa is built on three floors and has a south-east orientation, comprising on the ground level a spacious and stylish open plan living and dining area with integrated modern and practical kitchen built with high-end German appliances, combining smart technology with warm architectural design.