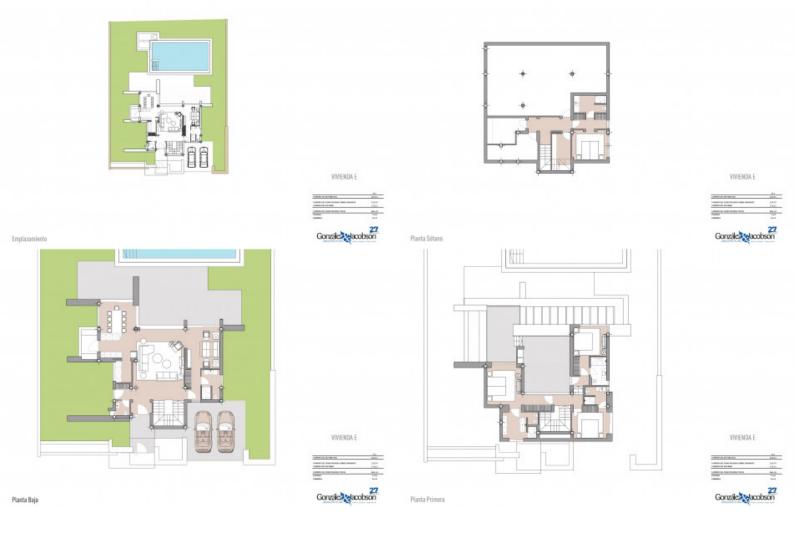

The living area has access to the terrace and the private garden and private swimming pool. The bedrooms have en-suite bathrooms, electric blinds and wooden floors, and underfloor heating throughout the property, giving the homes a feel of warmth and elegance, combining functionality and comfort. The spacious multi-purpose basement can be fully customised with the possibility to build further bedrooms, gym, games room, study, etc. In addition, there are 2 / 3 covered parking spaces for each villa. All units are completed and ready to move in.

This is Villa Elizabeth.

For further information, interactive floor plans, virtual tours, and payment terms, go to: www.kingshills.com.

| Reference<br>Type<br>Location | 208951<br>Villa<br>El Paraiso, Estepona East | Beds<br>Baths<br>En-suite Baths<br>Guest Toilets<br>Pax | 5<br>5<br>1<br> | Built m²<br>Interior m²<br>Terrace m²<br>Plot m² | 628<br>406<br>222<br>807 |
|-------------------------------|----------------------------------------------|---------------------------------------------------------|-----------------|--------------------------------------------------|--------------------------|
| Pool                          | Private                                      | Community                                               |                 | Levels                                           | 3                        |
| Garden                        | Private                                      | Garbage                                                 | 100 € / year    | Floor                                            |                          |
| Garage                        | Carport                                      | IBI                                                     | 800 € / year    | Orientation                                      | South/East               |
| Parking slots                 | 2                                            | Construct Year                                          | 2022            | EPC                                              | In Progress              |