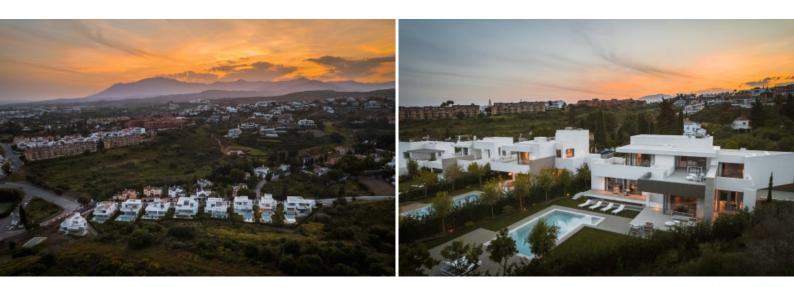

#### VILLA ELIZABETH

Introducing King's Hills, a collection of nine luxury villas in the well-established residential area of El Paraíso, on the New Golden Mile. Situated between San Pedro and Estepona, within 10 minutes' drive from famous Puerto Banús and Marbella old town.

King's Hills comprises nine detached and independent villas that vary slightly in terms of size, style and distribution, but all built in harmony with the same specifications and finishings. Each villa is built on three floors and has a south-east orientation, comprising on the ground level a spacious and stylish open plan living and dining area with integrated modern and practical kitchen built with high-end German appliances, combining smart technology with warm architectural design.

The living area has access to the terrace and the private garden and private swimming pool. The bedrooms have en-suite bathrooms, electric blinds and wooden floors, and underfloor heating throughout the property, giving the homes a feel of warmth and elegance, combining functionality and comfort. The spacious multi-purpose basement can be fully customised with the possibility to build further bedrooms, gym, games room, study, etc. In addition, there are 2 / 3 covered parking spaces for each villa. All units are completed and ready to move in.

This is Villa Elizabeth.

For further information, interactive floor plans, virtual tours, and payment terms, go to: www.kingshills.com.

| Reference<br>Type<br>Location | 208951<br>Villa<br>El Paraiso, Estepona East | Beds<br>Baths<br>En-suite Baths<br>Guest Toilets<br>Pax | 5<br>5<br>1<br> | Built m²<br>Interior m²<br>Terrace m²<br>Plot m² | 628<br>406<br>222<br>807 |
|-------------------------------|----------------------------------------------|---------------------------------------------------------|-----------------|--------------------------------------------------|--------------------------|
| Pool                          | Private                                      | Community                                               |                 | Levels                                           | 3                        |
| Garden                        | Private                                      | Garbage                                                 | 100 € / year    | Floor                                            |                          |
| Garage                        | Carport                                      | IBI                                                     | 800 € / year    | Orientation                                      | South/East               |
| Parking slots                 | 2                                            | Construct Year                                          | 2022            | EPC                                              | In Progress              |