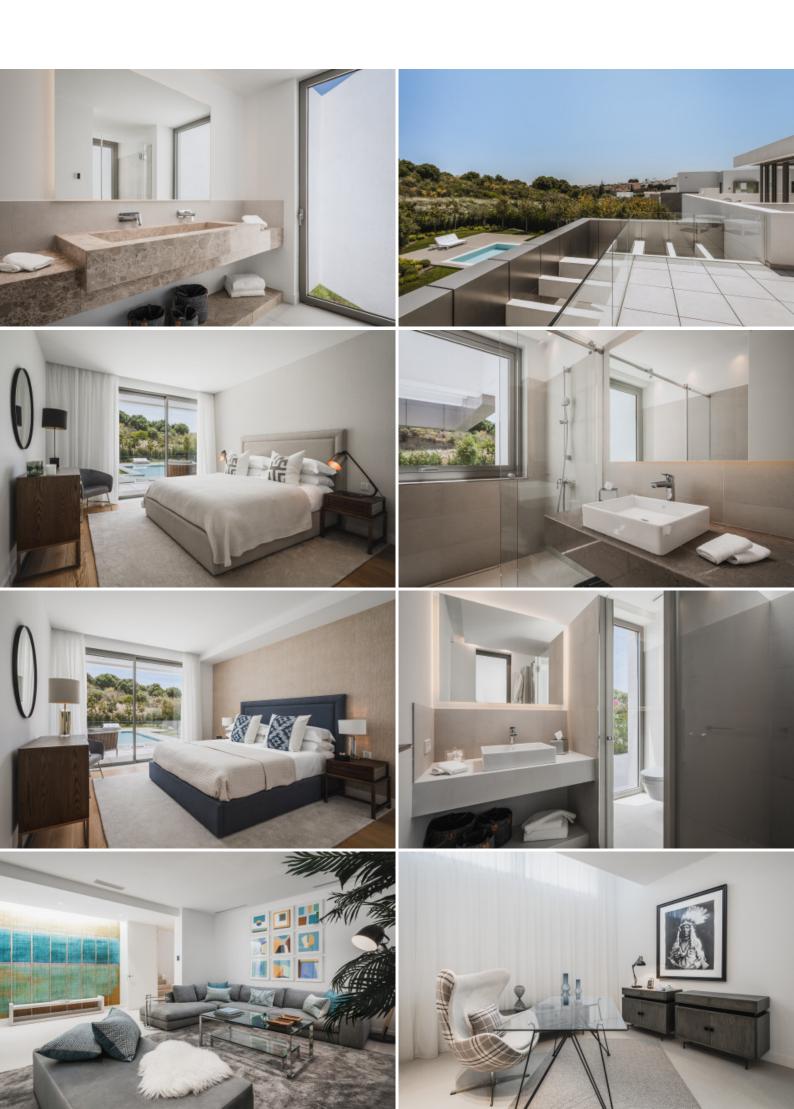

The living area has access to the terrace and the private garden and private swimming pool. The bedrooms have en-suite bathrooms, electric blinds and wooden floors, and underfloor heating throughout the property, giving the homes a feel of warmth and elegance, combining functionality and comfort. The spacious multi-purpose basement can be fully customised with the possibility to build further bedrooms, gym, games room, study, etc. In addition, there are 2 / 3 covered parking spaces for each villa. All units are completed and ready to move in.