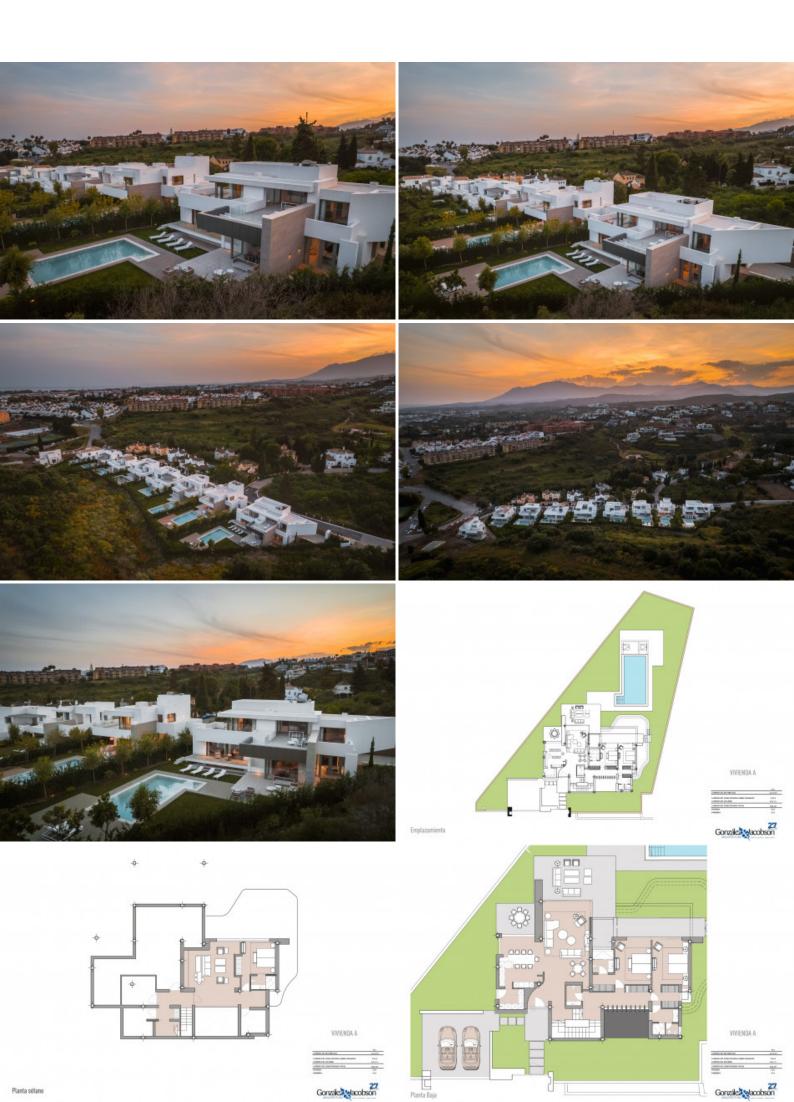

#### VILLA ANTOINETTE

bedrooms **5** 

Introducing King's Hills, a collection of nine luxury villas in the well-established residential area of El Paraíso, on the New Golden Mile. Situated between San Pedro and Estepona, within 10 minutes' drive from famous Puerto Banús and Marbella old town.

#### VILLA ANTOINETTE

Introducing King's Hills, a collection of nine luxury villas in the well-established residential area of El Paraíso, on the New Golden Mile. Situated between San Pedro and Estepona, within 10 minutes' drive from famous Puerto Banús and Marbella old town.

The living area has access to the terrace and the private garden and private swimming pool. The bedrooms have en-suite bathrooms, electric blinds and wooden floors, and underfloor heating throughout the property, giving the homes a feel of warmth and elegance, combining functionality and comfort. The spacious multi-purpose basement can be fully customised with the possibility to build further bedrooms, gym, games room, study, etc. In addition, there are 2 / 3 covered parking spaces for each villa. All units are completed and ready to move in.

This is Villa Antoinette, which is offered fully furnished.

For further information, interactive floor plans, virtual tours, and payment terms, go to: www.kingshills.com.

| Reference<br>Type<br>Location | 208941<br>Villa<br>El Paraiso, Estepona East | Beds<br>Baths<br>En-suite Baths<br>Guest Toilets<br>Pax | 5<br>5<br>1<br> | Built m <sup>2</sup><br>Interior m <sup>2</sup><br>Terrace m <sup>2</sup><br>Plot m <sup>2</sup> | 799<br>523<br>276<br>1.124 |
|-------------------------------|----------------------------------------------|---------------------------------------------------------|-----------------|--------------------------------------------------------------------------------------------------|----------------------------|
| Pool                          | Private                                      | Community                                               |                 | Levels                                                                                           | 3                          |
| Garden                        | Private                                      | Garbage                                                 | 100 € / year    | Floor                                                                                            |                            |
| Garage                        | Carport                                      | IBI                                                     | 800 € / year    | Orientation                                                                                      | South/East                 |
| Parking slots                 | 3                                            | Construct Year                                          | 2022            | EPC                                                                                              | In Progress                |