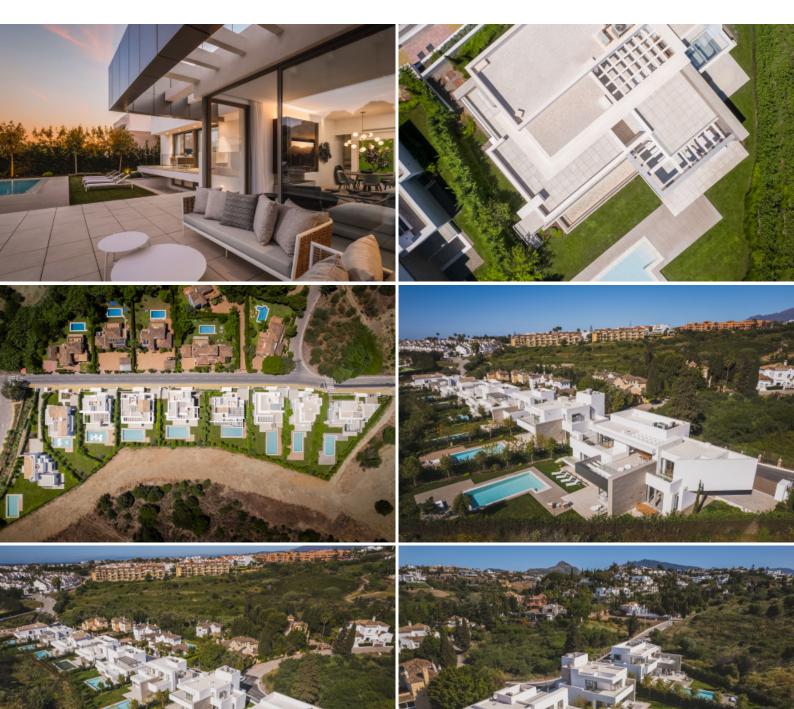

### PRIVATE DEVELOPMENT OF ONLY 9 CONTEMPORARY BRAND-NEW VILLAS IN EL PARAÍSO, ESTEPONA

#### VILLA ANTOINETTE

bedrooms **5** 

Introducing King's Hills, a collection of nine luxury villas in the well-established residential area of El Paraíso, on the New Golden Mile. Situated between San Pedro and Estepona, within 10 minutes' drive from famous Puerto Banús and Marbella old town.

King's Hills comprises nine detached and independent villas that vary slightly in terms of size, style and distribution, but all built in harmony with the same specifications and finishings. Each villa is built on three floors and has a south-east orientation, comprising on the ground level a spacious and stylish open plan living and dining area with integrated modern and practical kitchen built with high-end German appliances, combining smart technology with warm architectural design.

## El Paraiso, Estepona East Private development of only 9 contemporary brand-new villas in El Paraíso, Estepona

#### VILLA ANTOINETTE

Introducing King's Hills, a collection of nine luxury villas in the well-established residential area of El Paraíso, on the New Golden Mile. Situated between San Pedro and Estepona, within 10 minutes' drive from famous Puerto Banús and Marbella old town.

The living area has access to the terrace and the private garden and private swimming pool. The bedrooms have en-suite bathrooms, electric blinds and wooden floors, and underfloor heating throughout the property, giving the homes a feel of warmth and elegance, combining functionality and comfort. The spacious multi-purpose basement can be fully customised with the possibility to build further bedrooms, gym, games room, study, etc. In addition, there are 2 / 3 covered parking spaces for each villa. All units are completed and ready to move in.