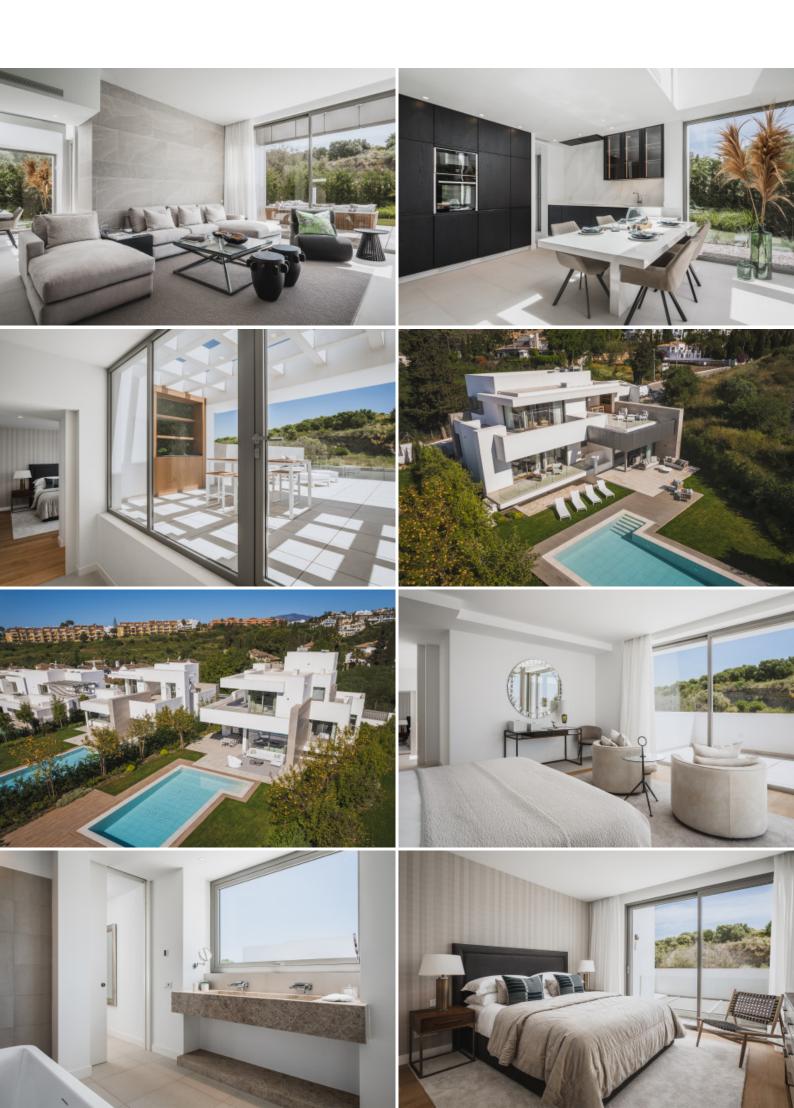

King's Hills comprises nine detached and independent villas that vary slightly in terms of size, style and distribution, but all built in harmony with the same specifications and finishings. Each villa is built on three floors and has a south-east orientation, comprising on the ground level a spacious and stylish open plan living and dining area with integrated modern and practical kitchen built with high-end German appliances, combining smart technology with warm architectural design.

The living area has access to the terrace and the private garden and private swimming pool. The bedrooms have en-suite bathrooms, electric blinds and wooden floors, and underfloor heating throughout the property, giving the homes a feel of warmth and elegance, combining functionality and comfort. The spacious multi-purpose basement can be fully customised with the possibility to build further bedrooms, gym, games room, study, etc. In addition, there are 2 / 3 covered parking spaces for each villa. All units are completed and ready to move in.