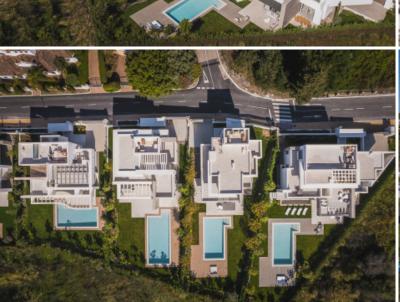

### PRIVATE DEVELOPMENT OF ONLY 9 CONTEMPORARY BRAND-NEW VILLAS IN EL PARAÍSO, ESTEPONA

King's Hills comprises nine detached and independent villas that vary slightly in terms of size, style and distribution, but all built in harmony with the same specifications and finishings. Each villa is built on three floors and has a south-east orientation, comprising on the ground level a spacious and stylish open plan living and dining area with integrated modern and practical kitchen built with high-end German appliances, combining smart technology with warm architectural design.