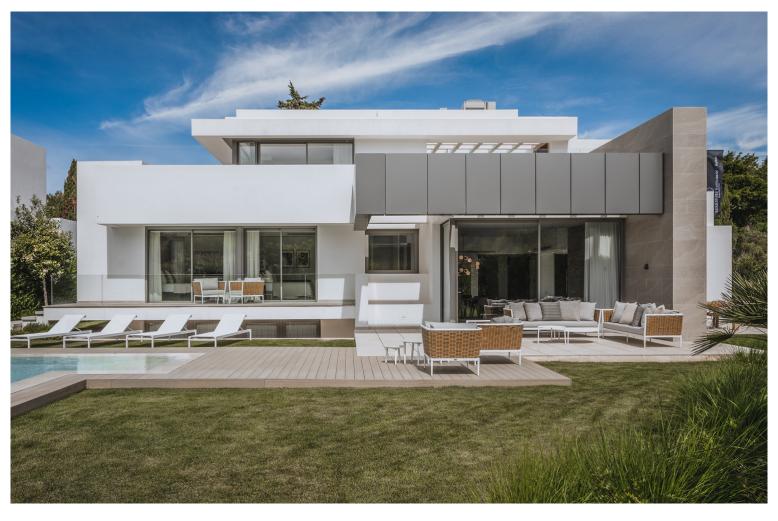

#### VILLA ANTOINETTE

bedrooms **5** 

Introducing King's Hills, a collection of nine luxury villas in the well-established residential area of El Paraíso, on the New Golden Mile. Situated between San Pedro and Estepona, within 10 minutes' drive from famous Puerto Banús and Marbella old town.

King's Hills comprises nine detached and independent villas that vary slightly in terms of size, style and distribution, but all built in harmony with the same specifications and finishings. Each villa is built on three floors and has a south-east orientation, comprising on the ground level a spacious and stylish open plan living and dining area with integrated modern and practical kitchen built with high-end German appliances, combining smart technology with warm architectural design.

The living area has access to the terrace and the private garden and private swimming pool. The bedrooms have en-suite bathrooms, electric blinds and wooden floors, and underfloor heating throughout the property, giving the homes a feel of warmth and elegance, combining functionality and comfort. The spacious multi-purpose basement can be fully customised with the possibility to build further bedrooms, gym, games room, study, etc. In addition, there are 2 / 3 covered parking spaces for each villa. All units are completed and ready to move in.