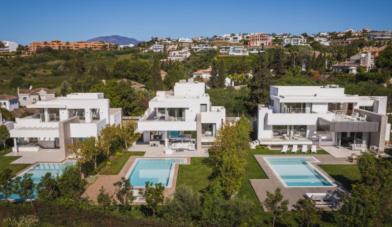

### PRIVATE DEVELOPMENT OF ONLY 9 CONTEMPORARY BRAND-NEW VILLAS IN EL PARAÍSO, ESTEPONA

King's Hills comprises nine detached and independent villas that vary slightly in terms of size, style and distribution, but all built in harmony with the same specifications and finishings. Each villa is built on three floors and has a south-east orientation, comprising on the ground level a spacious and stylish open plan living and dining area with integrated modern and practical kitchen built with high-end German appliances, combining smart technology with warm architectural design.