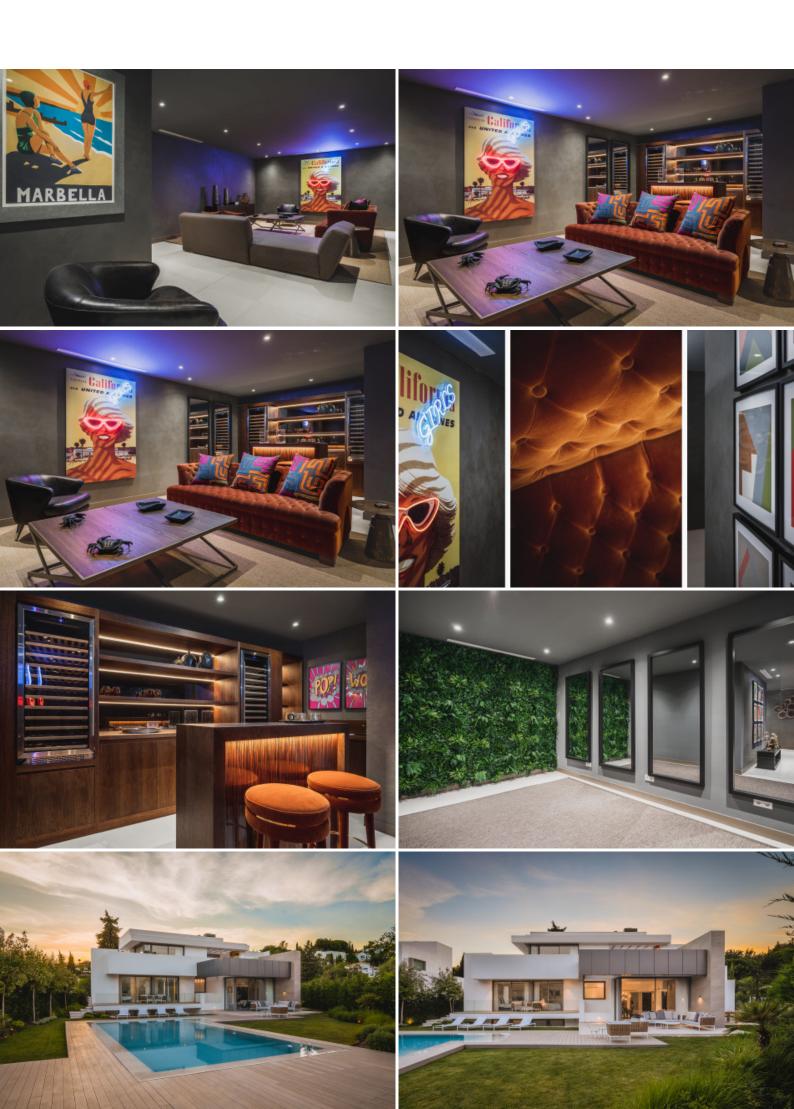

The living area has access to the terrace and the private garden and private swimming pool. The bedrooms have en-suite bathrooms, electric blinds and wooden floors, and underfloor heating throughout the property, giving the homes a feel of warmth and elegance, combining functionality and comfort. The spacious multi-purpose basement can be fully customised with the possibility to build further bedrooms, gym, games room, study, etc. In addition, there are 2 / 3 covered parking spaces for each villa. All units are completed and ready to move in.