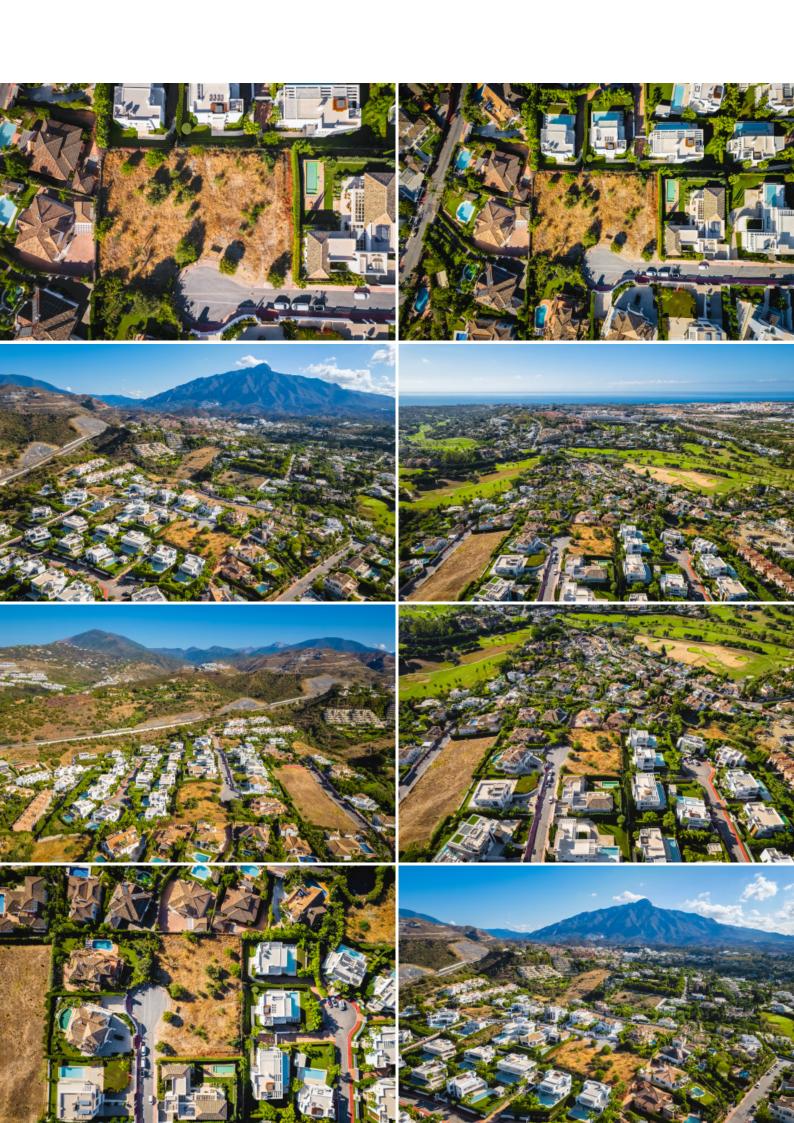

## PLOTS WITH PROJECT TO BUILD A LUXURY VILLA WITH PANORAMIC VIEWS SITUATED IN A TRANQUIL CUL-DE-SAC IN NUEVA ...

Two adjoining plots with project to build a 2-storey luxury villa in Haza del Conde, in the Golf Valley of Nueva Andalucía, just 700 metres from the club house of Los Naranjos and 5 km to Puerto Banús. Situated at the end of a tranquil cul-de-sac, the plots are the last remaining in the area offering uninterrupted panoramic sea and mountain views. Plans available upon request.

# Plots with project to build a luxury villa with panoramic views situated in a tranquil cul-de-sac in Nueva Andalucía

Two adjoining plots with project to build a 2-storey luxury villa in Haza del Conde, in the Golf Valley of Nueva Andalucía, just 700 metres from the club house of Los Naranjos and 5 km to Puerto Banús. Situated at the end of a tranquil cul-de-sac, the plots are the last remaining in the area offering uninterrupted panoramic sea and mountain views. Plans available upon request.