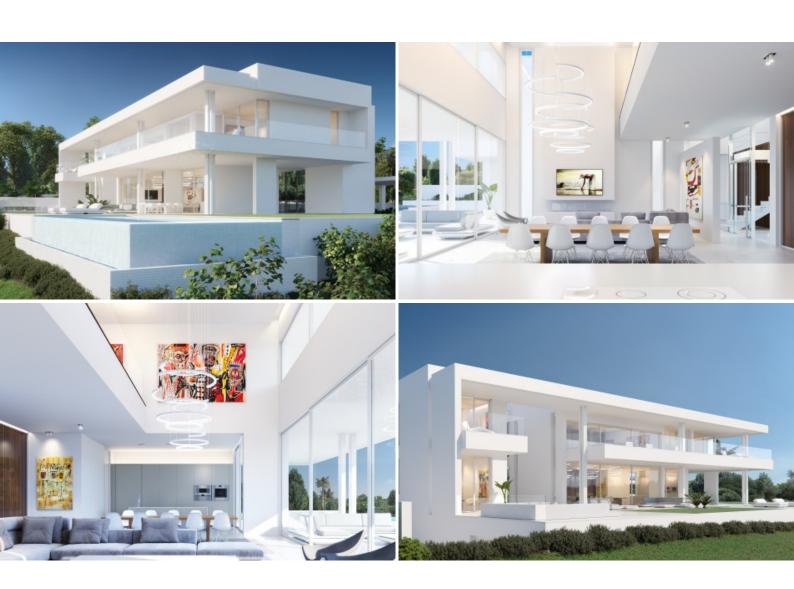

## PLOTS WITH PROJECT TO BUILD A LUXURY VILLA WITH PANORAMIC VIEWS SITUATED IN A TRANQUIL CUL-DE-SAC IN NUEVA ...

Two adjoining plots with project to build a 2-storey luxury villa in Haza del Conde, in the Golf Valley of Nueva Andalucía, just 700 metres from the club house of Los Naranjos and 5 km to Puerto Banús. Situated at the end of a tranquil cul-de-sac, the plots are the last remaining in the area offering uninterrupted panoramic sea and mountain views. Plans available upon request.

# Plots with project to build a luxury villa with panoramic views situated in a tranquil cul-de-sac in Nueva Andalucía

Two adjoining plots with project to build a 2-storey luxury villa in Haza del Conde, in the Golf Valley of Nueva Andalucía, just 700 metres from the club house of Los Naranjos and 5 km to Puerto Banús. Situated at the end of a tranquil cul-de-sac, the plots are the last remaining in the area offering uninterrupted panoramic sea and mountain views. Plans available upon request.