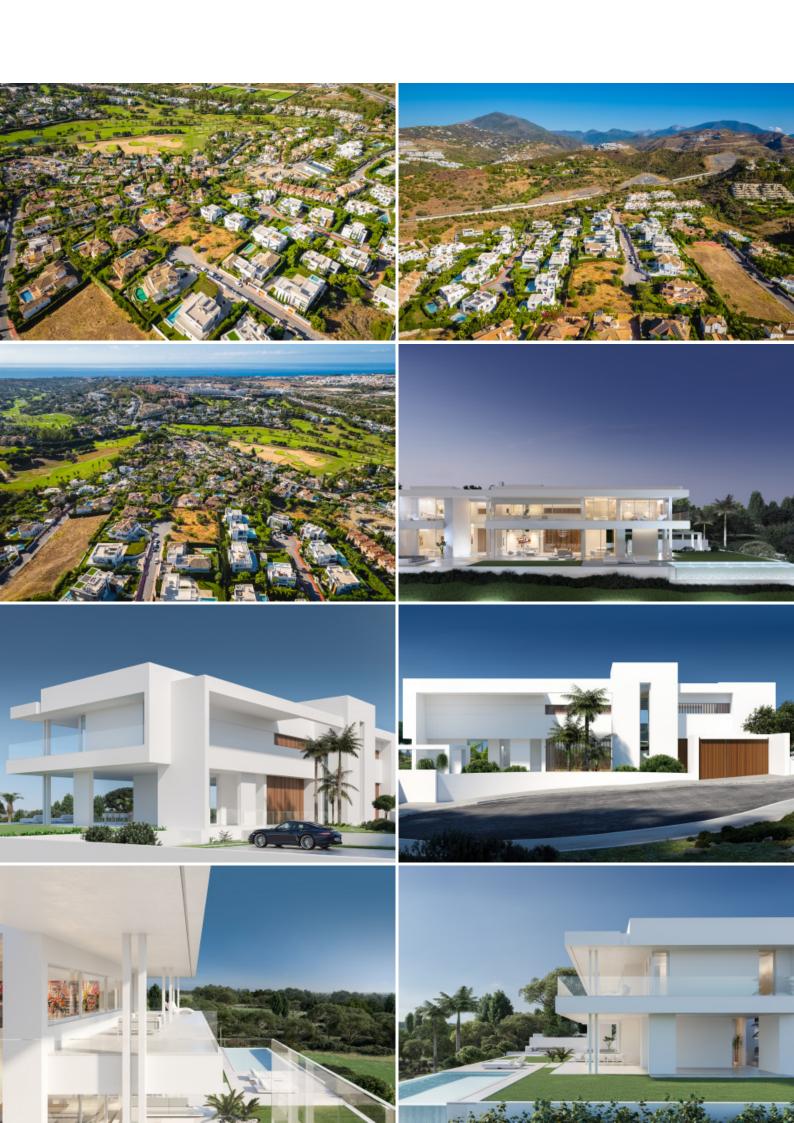

## PLOTS WITH PROJECT TO BUILD A LUXURY VILLA WITH PANORAMIC VIEWS SITUATED IN A TRANQUIL CUL-DE-SAC IN NUEVA ...

Two adjoining plots with project to build a 2-storey luxury villa in Haza del Conde, in the Golf Valley of Nueva Andalucía, just 700 metres from the club house of Los Naranjos and 5 km to Puerto Banús. Situated at the end of a tranquil cul-de-sac, the plots are the last remaining in the area offering uninterrupted panoramic sea and mountain views. Plans available upon request.

# Plots with project to build a luxury villa with panoramic views situated in a tranquil cul-de-sac in Nueva Andalucía

Two adjoining plots with project to build a 2-storey luxury villa in Haza del Conde, in the Golf Valley of Nueva Andalucía, just 700 metres from the club house of Los Naranjos and 5 km to Puerto Banús. Situated at the end of a tranquil cul-de-sac, the plots are the last remaining in the area offering uninterrupted panoramic sea and mountain views. Plans available upon request.