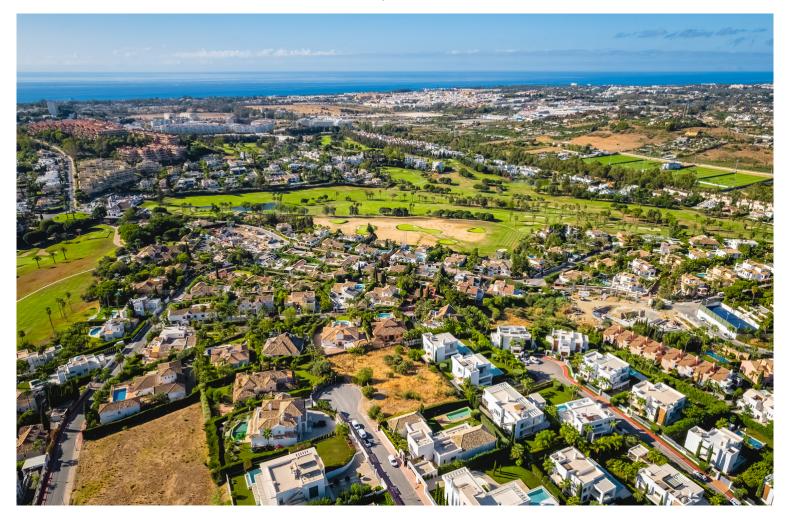

## PLOTS WITH PROJECT TO BUILD A LUXURY VILLA WITH PANORAMIC VIEWS SITUATED IN A TRANQUIL CUL-DE-SAC IN NUEVA ...

Two adjoining plots with project to build a 2-storey luxury villa in Haza del Conde, in the Golf Valley of Nueva Andalucía, just 700 metres from the club house of Los Naranjos and 5 km to Puerto Banús. Situated at the end of a tranquil cul-de-sac, the plots are the last remaining in the area offering uninterrupted panoramic sea and mountain views. Plans available upon request.

# Plots with project to build a luxury villa with panoramic views situated in a tranquil cul-de-sac in Nueva Andalucía

Two adjoining plots with project to build a 2-storey luxury villa in Haza del Conde, in the Golf Valley of Nueva Andalucía, just 700 metres from the club house of Los Naranjos and 5 km to Puerto Banús. Situated at the end of a tranquil cul-de-sac, the plots are the last remaining in the area offering uninterrupted panoramic sea and mountain views. Plans available upon request.